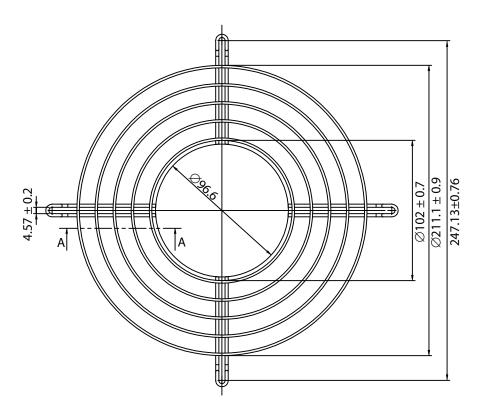

## NOTES:

- 1. MATERIAL: C1008 BRIGHT BASIC WIRE
- 2. FINISH: BRIGHT NICKEL CHROME PLATING
- 3.  $0.35 \pm 0.05$  DEPTH OF SERRATIONS ON WIRE
- 4. RING:  $\emptyset$ 1.8 ± 0.1mm RIB:  $\emptyset$ 2.3 ± 0.1mm
- 5. GENERAL TOLERANCE UNLESS NOTED IS  $\pm$  0.5mm
- 6. RoHS COMPLIANT

## **CONTROLLED**

| Dim<br>range | Tolerance<br>+/-<br>(mm) | Qualtek Electronics Corp.<br>FAN-S DIVISION |                |                   |  |
|--------------|--------------------------|---------------------------------------------|----------------|-------------------|--|
| (mm)         |                          | Part Number: 082                            | 219            | RoHS<br>Compliant |  |
| 0-5          | 0.1                      | Description: WIRE FORM FAN GUARD (254mm)    |                |                   |  |
| 5-16         | 0.15                     |                                             |                |                   |  |
| 16-64        | 0.2                      |                                             | UNIT: mm       | REV: A            |  |
| 64-250       | 0.4                      |                                             |                |                   |  |
| 250-1000     | 0.5                      | Drawn / Date                                | Checked / Date | Approved / Date   |  |
| 230-1000     | 0.5                      | B. ZHANG                                    | 03-31-03       | JJH / 03-31-03    |  |
| 1000-1500    | 1.0                      | 03-31-03                                    |                |                   |  |