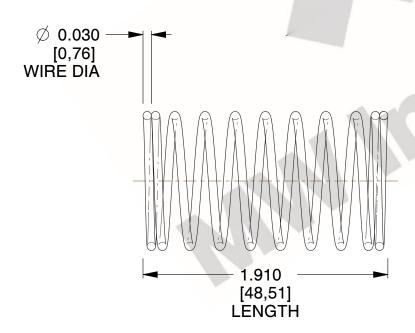

## **NOTES:**

1. Material: Stainless Steel

2. Finish: Glod Irridite

3. Ends: Closed

4. Total Coils: 10.000

5. Sugg. Max. Deflection: 0.750 (in) 6. Sugg. Max. Load : 2.300 (lbs)

7. All Drawing Dimensions are in Inches [mm]