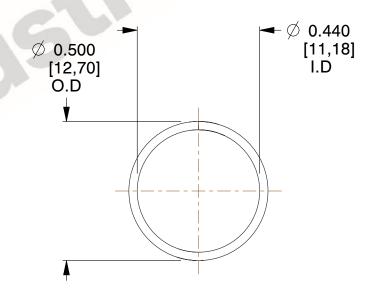

## **NOTES:**

1. Material: Stainless Steel

2. Finish: Glod Irridite

3. Ends: Closed

4. Total Coils: 10.000

5. Sugg. Max. Deflection: 0.750 (in) 6. Sugg. Max. Load : 2.300 (lbs)

7. All Drawing Dimensions are in Inches [mm]