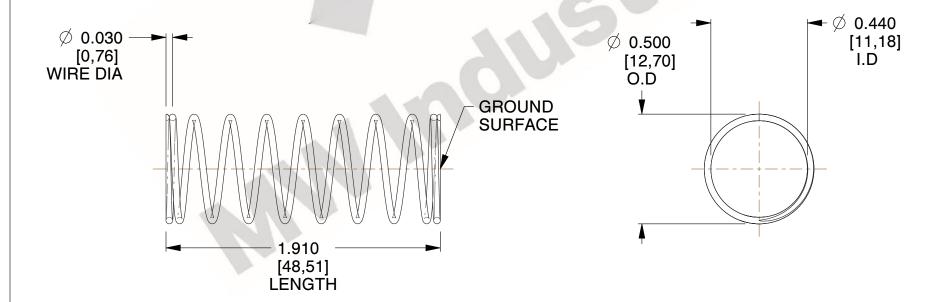

## **NOTES:**

1. Material : Spring Steel 2. Finish : Glod Irridite

3. Ends: Closed and Ground

4. Total Coils: 10.000

5. Sugg. Max. Deflection: 0.430 (in)6. Sugg. Max. Load: 2.300 (lbs)

7. All Drawing Dimensions are in Inches [mm]