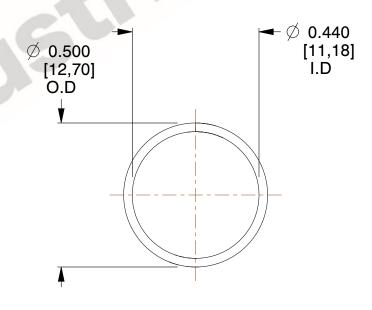

## **NOTES:**

1. Material: Stainless Steel

2. Finish: Glod Irridite

3. Ends: Closed

4. Total Coils: 10.000

Sugg. Max. Deflection: 0.540 (in)
 Sugg. Max. Load: 2.300 (lbs)

7. All Drawing Dimensions are in Inches [mm]