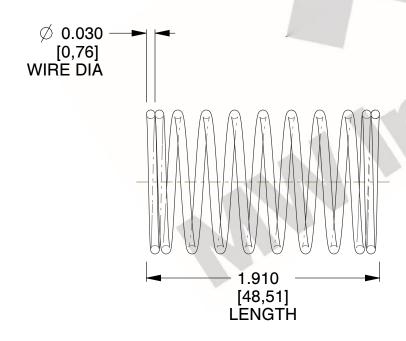

## **NOTES:**

1. Material: Stainless Steel

2. Finish: Glod Irridite

3. Ends: Closed

4. Total Coils: 10.000

Sugg. Max. Deflection: 0.540 (in)
 Sugg. Max. Load: 2.300 (lbs)

7. All Drawing Dimensions are in Inches [mm]