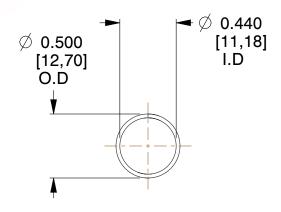

## **NOTES:**

1. Material : Spring Steel 2. Finish : Glod Irridite

3. Ends: Closed

4. Total Coils: 10.000

Sugg. Max. Deflection: 1.300 (in)
Sugg. Max. Load: 2.300 (lbs)

7. All Drawing Dimensions are in Inches [mm]