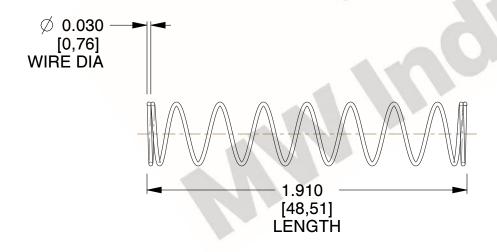

## **NOTES:**

1. Material : Spring Steel 2. Finish : Glod Irridite

3. Ends: Closed

4. Total Coils: 10.000

Sugg. Max. Deflection: 1.300 (in)
Sugg. Max. Load: 2.300 (lbs)

7. All Drawing Dimensions are in Inches [mm]