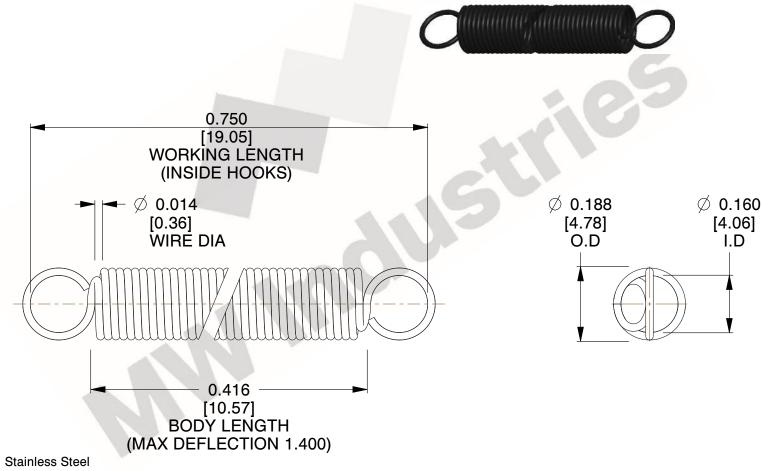

NOTES:

1. Material: Stainless Steel

2. Finish:

3. Sugg Max. Load: 0.550 (lbs) 4. Sugg Max. Deflection: 1.400 (in)

5. All Drawing Dimensions are in Inches [mm]

6. ("The coil count, body length, and end position is for reference only")