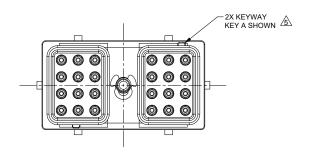

## 5. SEE SHEET 2 FOR OTHER KEY ARRANGEMENTS

6CONTACT SIZE AND REAR SEAL WIRE RANGE:

| CONTACT | MIN. INSUL           | MAX. INSUL | TYPICAL                                     |  |
|---------|----------------------|------------|---------------------------------------------|--|
| SIZE    | O.D.                 | O.D.       | WIRE RANGE                                  |  |
| 16      | 1.35 mm<br>(.053 in) |            | 14 - 20 AWG<br>(2.0 - 0.5 mm <sup>2</sup> ) |  |