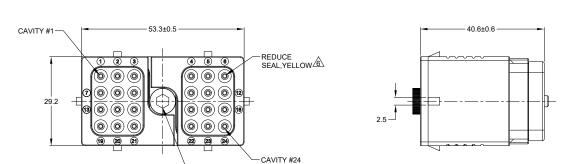

-M4 HEX

24 POS, PLUG, SOCKET, ARC SERIES, KEYED, RD SEAL, BLACK

ARC16-24SXR-P013 REV: A1 SH:

|                     | & RETAIN |
|---------------------|----------|
| 24 23 22            |          |
| 27 20 19            |          |
| Amphenol ARC16-24SA |          |
| ASSA RESERVE        | 3.8      |
|                     |          |
|                     |          |

## NOTES: UNLESS OTHERWISE SPECIFIED

1. MATERIAL:

HOUSING: THERMOPLASTIC, BLACK SEAL: SILICONE RUBBER CLIP: STAINLESS STEEL **BOLD: STAINLESS STEEL** 

2. MODIFICATIONS: REDUCE DIA. WIRE SEAL; INTERFACE SEALS ARE BONDED TO PLUG HOUSING

- 3. SPECIFICATIONS:
  - 3.1 CURRENT RATING: 13 AMPS
  - 3.2 OPERATING TEMPERATURE: -55°C TO +125°C
  - 3.3 DIELECTRIC WITHSTANDING VOLTAGE: LESS THAN 2 MILLIAMPS CURRENT LEAKAGE @ 1500 VOLTS AC
  - 3.4 INSULATION RESISTANCE: 1000 MEGOHMS MIN @ 25°C 3.5 MOISTURE RESISTANCE:
  - IP68 ( IM OF WATER FOR A PERIOD OF 24 HOURS, MATED CONDITION )
  - IP69K( MATED CONDITION )
  - 3.6 MATING CYCLE DURABILITY: 100 CYCLES
  - 3.7 RoHS COMPLIANT
- 4. MATING PART: ARC12-24PX\* RECEPTACLE ( X = A,B,C,D KEYS ; \* = ALL MODIFICATIONS)

## 5. SEE SHEET 2 FOR OTHER KEY ARRANGEMENTS

6CONTACT SIZE AND REAR SEAL WIRE RANGE:

| CONTACT | MIN. INSUL           | MAX. INSUL | TYPICAL                                     |  |
|---------|----------------------|------------|---------------------------------------------|--|
| SIZE    | O.D.                 | O.D.       | WIRE RANGE                                  |  |
| 16      | 1.35 mm<br>(.053 in) |            | 14 - 20 AWG<br>(2.0 - 0.5 mm <sup>2</sup> ) |  |

7. PLUG IS SUPPLIED WITH DUST CAP

/8. MATING TORQUE REQUIREMENT: 25 - 28 IN-LB [ 2.82 - 3.16 Nm ]

9. ALL DIMENSIONS ARE FOR REFERENCE USE ONLY

|                                                |             |                          |                                   |                                                                                                                                                                                                                                                                                                                                                                                                                                                                                                                                                                                                                                                                                                                                                                                                                                                                                                                                                                                                                                                                                                                                                                                                                                                                                                                                                                                                                                                                                                                                                                                                                                                                                                                                                                                                                                                                                                                                                                                                                                                                                                                                |                                  |      |                |          |           |                |          | ┸        |
|------------------------------------------------|-------------|--------------------------|-----------------------------------|--------------------------------------------------------------------------------------------------------------------------------------------------------------------------------------------------------------------------------------------------------------------------------------------------------------------------------------------------------------------------------------------------------------------------------------------------------------------------------------------------------------------------------------------------------------------------------------------------------------------------------------------------------------------------------------------------------------------------------------------------------------------------------------------------------------------------------------------------------------------------------------------------------------------------------------------------------------------------------------------------------------------------------------------------------------------------------------------------------------------------------------------------------------------------------------------------------------------------------------------------------------------------------------------------------------------------------------------------------------------------------------------------------------------------------------------------------------------------------------------------------------------------------------------------------------------------------------------------------------------------------------------------------------------------------------------------------------------------------------------------------------------------------------------------------------------------------------------------------------------------------------------------------------------------------------------------------------------------------------------------------------------------------------------------------------------------------------------------------------------------------|----------------------------------|------|----------------|----------|-----------|----------------|----------|----------|
|                                                | SEE SHEET 2 |                          | 2                                 |                                                                                                                                                                                                                                                                                                                                                                                                                                                                                                                                                                                                                                                                                                                                                                                                                                                                                                                                                                                                                                                                                                                                                                                                                                                                                                                                                                                                                                                                                                                                                                                                                                                                                                                                                                                                                                                                                                                                                                                                                                                                                                                                |                                  |      |                |          |           |                |          | 9        |
|                                                | PART N      | IUMBEF                   | ₹                                 | DESCRIPTION                                                                                                                                                                                                                                                                                                                                                                                                                                                                                                                                                                                                                                                                                                                                                                                                                                                                                                                                                                                                                                                                                                                                                                                                                                                                                                                                                                                                                                                                                                                                                                                                                                                                                                                                                                                                                                                                                                                                                                                                                                                                                                                    |                                  |      |                | ITEM     | ] ~       |                |          |          |
| QUANTITY                                       |             |                          | MAT                               | ERI                                                                                                                                                                                                                                                                                                                                                                                                                                                                                                                                                                                                                                                                                                                                                                                                                                                                                                                                                                                                                                                                                                                                                                                                                                                                                                                                                                                                                                                                                                                                                                                                                                                                                                                                                                                                                                                                                                                                                                                                                                                                                                                            | ALS                              | S LI | ST             |          |           |                |          | $\vdash$ |
| UNLESS OTHER                                   |             | SIGI                     | NATURES                           | DATE                                                                                                                                                                                                                                                                                                                                                                                                                                                                                                                                                                                                                                                                                                                                                                                                                                                                                                                                                                                                                                                                                                                                                                                                                                                                                                                                                                                                                                                                                                                                                                                                                                                                                                                                                                                                                                                                                                                                                                                                                                                                                                                           |                                  | Λ    | m              | ho       | <u> </u>  | $\overline{a}$ |          | 1        |
| All dimensions a Tolerances are a PL DEC ±0.30 |             | DRAWN:                   | SULLEN.ZHANG                      | 05/APR/21                                                                                                                                                                                                                                                                                                                                                                                                                                                                                                                                                                                                                                                                                                                                                                                                                                                                                                                                                                                                                                                                                                                                                                                                                                                                                                                                                                                                                                                                                                                                                                                                                                                                                                                                                                                                                                                                                                                                                                                                                                                                                                                      |                                  |      | mp             | או וכ    | ; I I     | OI             |          |          |
| 2 PL DEC ±0.15<br>3 PL DEC ±0.08               | Angles ±1°  | CHECKED:                 | ORION.LI                          | 06/APR/21                                                                                                                                                                                                                                                                                                                                                                                                                                                                                                                                                                                                                                                                                                                                                                                                                                                                                                                                                                                                                                                                                                                                                                                                                                                                                                                                                                                                                                                                                                                                                                                                                                                                                                                                                                                                                                                                                                                                                                                                                                                                                                                      | _                                | Sin  | ie Systems - w | ww.amphe | nol-sine. | com            |          |          |
| 3) Note reference                              | <b>-</b> ∕x | ENGINEER:                |                                   |                                                                                                                                                                                                                                                                                                                                                                                                                                                                                                                                                                                                                                                                                                                                                                                                                                                                                                                                                                                                                                                                                                                                                                                                                                                                                                                                                                                                                                                                                                                                                                                                                                                                                                                                                                                                                                                                                                                                                                                                                                                                                                                                | 44724 Morley Drive               |      |                |          |           |                |          |          |
| MATERIAI SPECIFICA                             | TIONS       | APPROVAL:                | TOMMY.XIE                         | 07/APR/21                                                                                                                                                                                                                                                                                                                                                                                                                                                                                                                                                                                                                                                                                                                                                                                                                                                                                                                                                                                                                                                                                                                                                                                                                                                                                                                                                                                                                                                                                                                                                                                                                                                                                                                                                                                                                                                                                                                                                                                                                                                                                                                      | Clinton Township, MI 48036       |      |                |          | 4         |                |          |          |
|                                                |             | CUSTOMER:                |                                   | <u> </u>                                                                                                                                                                                                                                                                                                                                                                                                                                                                                                                                                                                                                                                                                                                                                                                                                                                                                                                                                                                                                                                                                                                                                                                                                                                                                                                                                                                                                                                                                                                                                                                                                                                                                                                                                                                                                                                                                                                                                                                                                                                                                                                       | 24 POS, PLUG, SOCKET,ARC SERIES, |      |                | S,       |           |                |          |          |
|                                                |             |                          | NG IS SUPPLIED<br>ON ONLY, DESIGN |                                                                                                                                                                                                                                                                                                                                                                                                                                                                                                                                                                                                                                                                                                                                                                                                                                                                                                                                                                                                                                                                                                                                                                                                                                                                                                                                                                                                                                                                                                                                                                                                                                                                                                                                                                                                                                                                                                                                                                                                                                                                                                                                | KEYED, RD SEAL,BLACK             |      |                |          |           |                |          |          |
| PROCESS SPECIFICAT                             | TIONS:      | SPECIFICATI              | IONS AND PERFO                    | ORMANCE DATA                                                                                                                                                                                                                                                                                                                                                                                                                                                                                                                                                                                                                                                                                                                                                                                                                                                                                                                                                                                                                                                                                                                                                                                                                                                                                                                                                                                                                                                                                                                                                                                                                                                                                                                                                                                                                                                                                                                                                                                                                                                                                                                   | SIZE                             | TYPE | DWG NO:        |          | <i>,</i>  |                | REVISION | 1        |
|                                                |             | THE AMPHEN<br>OF REPRODI | NOL CORPORATI<br>UCTION ARE IMP   | ARE THE PROPERTY OF CORPORATION, NO RIGHTS ON ARE IMPLIED, ALL SUBJECT TO NORMAL SUBJECT TO NORMAL SUBJECT TO NORMAL OF THE PROPERTY OF THE PR |                                  |      | '013           | A1       |           |                |          |          |
| NEXT ASS'Y:                                    |             |                          | JRING VARIATION                   | NS.                                                                                                                                                                                                                                                                                                                                                                                                                                                                                                                                                                                                                                                                                                                                                                                                                                                                                                                                                                                                                                                                                                                                                                                                                                                                                                                                                                                                                                                                                                                                                                                                                                                                                                                                                                                                                                                                                                                                                                                                                                                                                                                            | SCALE: N                         | ONE  |                |          | SHEET     | 1 0            | F 2      |          |