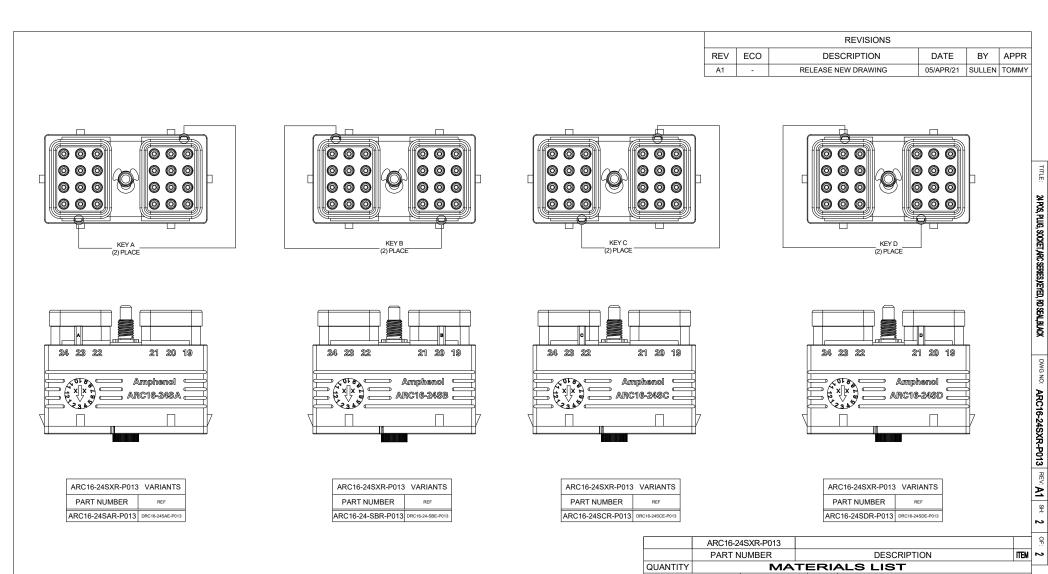

## 5. SEE SHEET 2 FOR OTHER KEY ARRANGEMENTS

6CONTACT SIZE AND REAR SEAL WIRE RANGE:

| CONTACT | MIN. INSUL           | MAX. INSUL | TYPICAL                                     |  |
|---------|----------------------|------------|---------------------------------------------|--|
| SIZE    | O.D.                 | O.D.       | WIRE RANGE                                  |  |
| 16      | 1.35 mm<br>(.053 in) |            | 14 - 20 AWG<br>(2.0 - 0.5 mm <sup>2</sup> ) |  |

7. PLUG IS SUPPLIED WITH DUST CAP

/8. MATING TORQUE REQUIREMENT: 25 - 28 IN-LB [ 2.82 - 3.16 Nm ]

9. ALL DIMENSIONS ARE FOR REFERENCE USE ONLY

|                                                |             |                          |                                   |                                                                                                                                                                                                                                                                                                                                                                                                                                                                                                                                                                                                                                                                                                                                                                                                                                                                                                                                                                                                                                                                                                                                                                                                                                                                                                                                                                                                                                                                                                                                                                                                                                                                                                                                                                                                                                                                                                                                                                                                                                                                                                                                |                                  |      |                |          |           |                |          | ┸        |
|------------------------------------------------|-------------|--------------------------|-----------------------------------|--------------------------------------------------------------------------------------------------------------------------------------------------------------------------------------------------------------------------------------------------------------------------------------------------------------------------------------------------------------------------------------------------------------------------------------------------------------------------------------------------------------------------------------------------------------------------------------------------------------------------------------------------------------------------------------------------------------------------------------------------------------------------------------------------------------------------------------------------------------------------------------------------------------------------------------------------------------------------------------------------------------------------------------------------------------------------------------------------------------------------------------------------------------------------------------------------------------------------------------------------------------------------------------------------------------------------------------------------------------------------------------------------------------------------------------------------------------------------------------------------------------------------------------------------------------------------------------------------------------------------------------------------------------------------------------------------------------------------------------------------------------------------------------------------------------------------------------------------------------------------------------------------------------------------------------------------------------------------------------------------------------------------------------------------------------------------------------------------------------------------------|----------------------------------|------|----------------|----------|-----------|----------------|----------|----------|
|                                                | SEE SHEET 2 |                          | 2                                 |                                                                                                                                                                                                                                                                                                                                                                                                                                                                                                                                                                                                                                                                                                                                                                                                                                                                                                                                                                                                                                                                                                                                                                                                                                                                                                                                                                                                                                                                                                                                                                                                                                                                                                                                                                                                                                                                                                                                                                                                                                                                                                                                |                                  |      |                |          |           |                |          | 9        |
|                                                | PART N      | IUMBEF                   | ₹                                 | DESCRIPTION                                                                                                                                                                                                                                                                                                                                                                                                                                                                                                                                                                                                                                                                                                                                                                                                                                                                                                                                                                                                                                                                                                                                                                                                                                                                                                                                                                                                                                                                                                                                                                                                                                                                                                                                                                                                                                                                                                                                                                                                                                                                                                                    |                                  |      |                | ITEM     | ] ~       |                |          |          |
| QUANTITY                                       |             |                          | MAT                               | ERI                                                                                                                                                                                                                                                                                                                                                                                                                                                                                                                                                                                                                                                                                                                                                                                                                                                                                                                                                                                                                                                                                                                                                                                                                                                                                                                                                                                                                                                                                                                                                                                                                                                                                                                                                                                                                                                                                                                                                                                                                                                                                                                            | ALS                              | S LI | ST             |          |           |                |          | $\vdash$ |
| UNLESS OTHER                                   |             | SIGI                     | NATURES                           | DATE                                                                                                                                                                                                                                                                                                                                                                                                                                                                                                                                                                                                                                                                                                                                                                                                                                                                                                                                                                                                                                                                                                                                                                                                                                                                                                                                                                                                                                                                                                                                                                                                                                                                                                                                                                                                                                                                                                                                                                                                                                                                                                                           |                                  | Λ    | m              | ho       | <u> </u>  | $\overline{a}$ |          | 1        |
| All dimensions a Tolerances are a PL DEC ±0.30 |             | DRAWN:                   | SULLEN.ZHANG                      | 05/APR/21                                                                                                                                                                                                                                                                                                                                                                                                                                                                                                                                                                                                                                                                                                                                                                                                                                                                                                                                                                                                                                                                                                                                                                                                                                                                                                                                                                                                                                                                                                                                                                                                                                                                                                                                                                                                                                                                                                                                                                                                                                                                                                                      |                                  |      | mp             | או וכ    | ; I I     | OI             |          |          |
| 2 PL DEC ±0.15<br>3 PL DEC ±0.08               | Angles ±1°  | CHECKED:                 | ORION.LI                          | 06/APR/21                                                                                                                                                                                                                                                                                                                                                                                                                                                                                                                                                                                                                                                                                                                                                                                                                                                                                                                                                                                                                                                                                                                                                                                                                                                                                                                                                                                                                                                                                                                                                                                                                                                                                                                                                                                                                                                                                                                                                                                                                                                                                                                      | _                                | Sin  | ie Systems - w | ww.amphe | nol-sine. | com            |          |          |
| 3) Note reference                              | <b>-</b> ∕x | ENGINEER:                |                                   |                                                                                                                                                                                                                                                                                                                                                                                                                                                                                                                                                                                                                                                                                                                                                                                                                                                                                                                                                                                                                                                                                                                                                                                                                                                                                                                                                                                                                                                                                                                                                                                                                                                                                                                                                                                                                                                                                                                                                                                                                                                                                                                                | 44724 Morley Drive               |      |                |          |           |                |          |          |
| MATERIAI SPECIFICA                             | TIONS       | APPROVAL:                | TOMMY.XIE                         | 07/APR/21                                                                                                                                                                                                                                                                                                                                                                                                                                                                                                                                                                                                                                                                                                                                                                                                                                                                                                                                                                                                                                                                                                                                                                                                                                                                                                                                                                                                                                                                                                                                                                                                                                                                                                                                                                                                                                                                                                                                                                                                                                                                                                                      | Clinton Township, MI 48036       |      |                |          | 4         |                |          |          |
|                                                |             | CUSTOMER:                |                                   | <u> </u>                                                                                                                                                                                                                                                                                                                                                                                                                                                                                                                                                                                                                                                                                                                                                                                                                                                                                                                                                                                                                                                                                                                                                                                                                                                                                                                                                                                                                                                                                                                                                                                                                                                                                                                                                                                                                                                                                                                                                                                                                                                                                                                       | 24 POS, PLUG, SOCKET,ARC SERIES, |      |                | S,       |           |                |          |          |
|                                                |             |                          | NG IS SUPPLIED<br>ON ONLY, DESIGN |                                                                                                                                                                                                                                                                                                                                                                                                                                                                                                                                                                                                                                                                                                                                                                                                                                                                                                                                                                                                                                                                                                                                                                                                                                                                                                                                                                                                                                                                                                                                                                                                                                                                                                                                                                                                                                                                                                                                                                                                                                                                                                                                | KEYED, RD SEAL,BLACK             |      |                |          |           |                |          |          |
| PROCESS SPECIFICAT                             | TIONS:      | SPECIFICATI              | IONS AND PERFO                    | ORMANCE DATA                                                                                                                                                                                                                                                                                                                                                                                                                                                                                                                                                                                                                                                                                                                                                                                                                                                                                                                                                                                                                                                                                                                                                                                                                                                                                                                                                                                                                                                                                                                                                                                                                                                                                                                                                                                                                                                                                                                                                                                                                                                                                                                   | SIZE                             | TYPE | DWG NO:        |          | <i>,</i>  |                | REVISION | 1        |
|                                                |             | THE AMPHEN<br>OF REPRODI | NOL CORPORATI<br>UCTION ARE IMP   | ARE THE PROPERTY OF CORPORATION, NO RIGHTS ON ARE IMPLIED, ALL SUBJECT TO NORMAL SUBJECT TO NORMAL SUBJECT TO NORMAL OF THE PROPERTY OF THE PR |                                  |      | '013           | A1       |           |                |          |          |
| NEXT ASS'Y:                                    |             |                          | JRING VARIATION                   | NS.                                                                                                                                                                                                                                                                                                                                                                                                                                                                                                                                                                                                                                                                                                                                                                                                                                                                                                                                                                                                                                                                                                                                                                                                                                                                                                                                                                                                                                                                                                                                                                                                                                                                                                                                                                                                                                                                                                                                                                                                                                                                                                                            | SCALE: N                         | ONE  |                |          | SHEET     | 1 0            | F 2      |          |