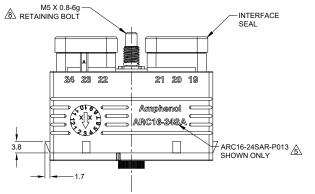

-M4 HEX

24 POS, PLUG, SOCKET, ARC SERIES, KEYED, RD SEAL, BLACK

ARC16-24SXR-P013 REV: A1 SH:

|                     | & RETAIN |
|---------------------|----------|
| 24 23 22            |          |
| 27 20 19            |          |
| Amphenol ARC16-24SA |          |
| ASSA RESERVE        | 3.8      |
|                     |          |
|                     |          |

## NOTES: UNLESS OTHERWISE SPECIFIED

1. MATERIAL:

HOUSING: THERMOPLASTIC, BLACK SEAL: SILICONE RUBBER CLIP: STAINLESS STEEL **BOLD: STAINLESS STEEL** 

2. MODIFICATIONS: REDUCE DIA. WIRE SEAL; INTERFACE SEALS ARE BONDED TO PLUG HOUSING

7. PLUG IS SUPPLIED WITH DUST CAP

/8. MATING TORQUE REQUIREMENT: 25 - 28 IN-LB [ 2.82 - 3.16 Nm ]

9. ALL DIMENSIONS ARE FOR REFERENCE USE ONLY

|                                                |             |                          |                                   |                                                                                                                                                                                                                                                                                                                                                                                                                                                                                                                                                                                                                                                                                                                                                                                                                                                                                                                                                                                                                                                                                                                                                                                                                                                                                                                                                                                                                                                                                                                                                                                                                                                                                                                                                                                                                                                                                                                                                                                                                                                                                                                                |                                  |      |                |          |           |                |          | ┸        |
|------------------------------------------------|-------------|--------------------------|-----------------------------------|--------------------------------------------------------------------------------------------------------------------------------------------------------------------------------------------------------------------------------------------------------------------------------------------------------------------------------------------------------------------------------------------------------------------------------------------------------------------------------------------------------------------------------------------------------------------------------------------------------------------------------------------------------------------------------------------------------------------------------------------------------------------------------------------------------------------------------------------------------------------------------------------------------------------------------------------------------------------------------------------------------------------------------------------------------------------------------------------------------------------------------------------------------------------------------------------------------------------------------------------------------------------------------------------------------------------------------------------------------------------------------------------------------------------------------------------------------------------------------------------------------------------------------------------------------------------------------------------------------------------------------------------------------------------------------------------------------------------------------------------------------------------------------------------------------------------------------------------------------------------------------------------------------------------------------------------------------------------------------------------------------------------------------------------------------------------------------------------------------------------------------|----------------------------------|------|----------------|----------|-----------|----------------|----------|----------|
|                                                | SEE SHEET 2 |                          | 2                                 |                                                                                                                                                                                                                                                                                                                                                                                                                                                                                                                                                                                                                                                                                                                                                                                                                                                                                                                                                                                                                                                                                                                                                                                                                                                                                                                                                                                                                                                                                                                                                                                                                                                                                                                                                                                                                                                                                                                                                                                                                                                                                                                                |                                  |      |                |          |           |                |          | 9        |
|                                                | PART N      | IUMBEF                   | ₹                                 | DESCRIPTION                                                                                                                                                                                                                                                                                                                                                                                                                                                                                                                                                                                                                                                                                                                                                                                                                                                                                                                                                                                                                                                                                                                                                                                                                                                                                                                                                                                                                                                                                                                                                                                                                                                                                                                                                                                                                                                                                                                                                                                                                                                                                                                    |                                  |      |                | ITEM     | ] ~       |                |          |          |
| QUANTITY                                       |             |                          | MAT                               | ERI                                                                                                                                                                                                                                                                                                                                                                                                                                                                                                                                                                                                                                                                                                                                                                                                                                                                                                                                                                                                                                                                                                                                                                                                                                                                                                                                                                                                                                                                                                                                                                                                                                                                                                                                                                                                                                                                                                                                                                                                                                                                                                                            | ALS                              | S LI | ST             |          |           |                |          | $\vdash$ |
| UNLESS OTHER                                   |             | SIGI                     | NATURES                           | DATE                                                                                                                                                                                                                                                                                                                                                                                                                                                                                                                                                                                                                                                                                                                                                                                                                                                                                                                                                                                                                                                                                                                                                                                                                                                                                                                                                                                                                                                                                                                                                                                                                                                                                                                                                                                                                                                                                                                                                                                                                                                                                                                           |                                  | Λ    | m              | ho       | <u> </u>  | $\overline{a}$ |          | 1        |
| All dimensions a Tolerances are a PL DEC ±0.30 |             | DRAWN:                   | SULLEN.ZHANG                      | 05/APR/21                                                                                                                                                                                                                                                                                                                                                                                                                                                                                                                                                                                                                                                                                                                                                                                                                                                                                                                                                                                                                                                                                                                                                                                                                                                                                                                                                                                                                                                                                                                                                                                                                                                                                                                                                                                                                                                                                                                                                                                                                                                                                                                      |                                  |      | mp             | או וכ    | ; I I     | OI             |          |          |
| 2 PL DEC ±0.15<br>3 PL DEC ±0.08               | Angles ±1°  | CHECKED:                 | ORION.LI                          | 06/APR/21                                                                                                                                                                                                                                                                                                                                                                                                                                                                                                                                                                                                                                                                                                                                                                                                                                                                                                                                                                                                                                                                                                                                                                                                                                                                                                                                                                                                                                                                                                                                                                                                                                                                                                                                                                                                                                                                                                                                                                                                                                                                                                                      | _                                | Sin  | ie Systems - w | ww.amphe | nol-sine. | com            |          |          |
| 3) Note reference                              | <b>-</b> ∕x | ENGINEER:                |                                   |                                                                                                                                                                                                                                                                                                                                                                                                                                                                                                                                                                                                                                                                                                                                                                                                                                                                                                                                                                                                                                                                                                                                                                                                                                                                                                                                                                                                                                                                                                                                                                                                                                                                                                                                                                                                                                                                                                                                                                                                                                                                                                                                | 44724 Morley Drive               |      |                |          |           |                |          |          |
| MATERIAI SPECIFICA                             | TIONS       | APPROVAL:                | TOMMY.XIE                         | 07/APR/21                                                                                                                                                                                                                                                                                                                                                                                                                                                                                                                                                                                                                                                                                                                                                                                                                                                                                                                                                                                                                                                                                                                                                                                                                                                                                                                                                                                                                                                                                                                                                                                                                                                                                                                                                                                                                                                                                                                                                                                                                                                                                                                      | Clinton Township, MI 48036       |      |                |          | 4         |                |          |          |
|                                                |             | CUSTOMER:                |                                   | <u> </u>                                                                                                                                                                                                                                                                                                                                                                                                                                                                                                                                                                                                                                                                                                                                                                                                                                                                                                                                                                                                                                                                                                                                                                                                                                                                                                                                                                                                                                                                                                                                                                                                                                                                                                                                                                                                                                                                                                                                                                                                                                                                                                                       | 24 POS, PLUG, SOCKET,ARC SERIES, |      |                | S,       |           |                |          |          |
|                                                |             |                          | NG IS SUPPLIED<br>ON ONLY, DESIGN |                                                                                                                                                                                                                                                                                                                                                                                                                                                                                                                                                                                                                                                                                                                                                                                                                                                                                                                                                                                                                                                                                                                                                                                                                                                                                                                                                                                                                                                                                                                                                                                                                                                                                                                                                                                                                                                                                                                                                                                                                                                                                                                                | KEYED, RD SEAL,BLACK             |      |                |          |           |                |          |          |
| PROCESS SPECIFICAT                             | TIONS:      | SPECIFICATI              | IONS AND PERFO                    | ORMANCE DATA                                                                                                                                                                                                                                                                                                                                                                                                                                                                                                                                                                                                                                                                                                                                                                                                                                                                                                                                                                                                                                                                                                                                                                                                                                                                                                                                                                                                                                                                                                                                                                                                                                                                                                                                                                                                                                                                                                                                                                                                                                                                                                                   | SIZE                             | TYPE | DWG NO:        |          | <i>,</i>  |                | REVISION | 1        |
|                                                |             | THE AMPHEN<br>OF REPRODI | NOL CORPORATI<br>UCTION ARE IMP   | ARE THE PROPERTY OF CORPORATION, NO RIGHTS ON ARE IMPLIED, ALL SUBJECT TO NORMAL SUBJECT TO NORMAL SUBJECT TO NORMAL OF THE PROPERTY OF THE PR |                                  |      | '013           | A1       |           |                |          |          |
| NEXT ASS'Y:                                    |             |                          | JRING VARIATION                   | NS.                                                                                                                                                                                                                                                                                                                                                                                                                                                                                                                                                                                                                                                                                                                                                                                                                                                                                                                                                                                                                                                                                                                                                                                                                                                                                                                                                                                                                                                                                                                                                                                                                                                                                                                                                                                                                                                                                                                                                                                                                                                                                                                            | SCALE: N                         | ONE  |                |          | SHEET     | 1 0            | F 2      |          |