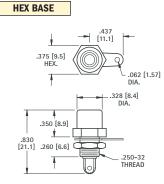

## PANEL MOUNT PHONO JACKS

• Mates with .125 (3.12) dia. pin • Mounts to panel in .296 (7.6) dia. hole • Color coded for ease of identification • Complete with nut and solder lug

| CAT. NO. | INSULATOR COLOR |
|----------|-----------------|
| 581      | WHITE           |
| 582      | RED             |
| 576      | BLACK           |
| 583      | YELLOW          |
|          |                 |