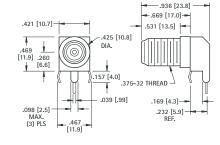

# "F" FEMALE CONNECTOR

SNAP-FIT PC MOUNT

- Low profile
- Snap-fit mounting for positive retention during wave soldering
- Rugged, stable construction facilitates reliable mating
- High reliability, manufactured using Nickel Plated Brass bodies and Tin Plated Brass contacts

## MATERIAL: Shell: Steel, Tin Plate

Body: Brass, Nickel Plate Contacts: Brass, Tin Plate

## CAT. NO. 911