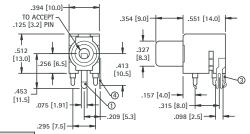

## **COLOR KEYED - PC PHONO JACKS**

 Mates with .125 (3.2) diameter pins
Features a normally closed circuit • Various colors for circuit identification • Snap-fit mounting for positive retention during wave soldering

# -04 Mounting Detail .082 [2.08] .256 [6.5] (3) PLS .295 [7.5] 10 .209 [5.3] .078 [1.98] DIA. (2) PLS

**SCHEMATIC** 