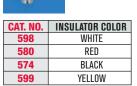

## PANEL MOUNT PHONO JACKS

• Mates with .125 (3.12) dia. pin • Mounts to panel in .296 (7.6) dia. hole • Color coded for ease of identification • Complete with nut and solder lug

| CAT. NO. | INSULATOR COLOR |
|----------|-----------------|
| 581      | WHITE           |
| 582      | RED             |
| 576      | BLACK           |
| 583      | YELLOW          |
|          |                 |