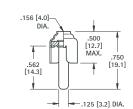

## **PHONO PLUGS**

• Mates with .125 (3.2) diameter jacks

#### CONVENTIONAL TYPE

CAT. NO. 561

CRIMP OR SOLDER TYPE EXTRA LONG HANDLE

**MATERIAL:** 

Shell: Steel, Tin Plate Pin: Brass, Nickel Plate

MATERIAL:

Shell: Brass Nickel Plate Pin: Brass, Nickel Plate

CAT. NO. 567