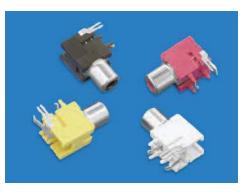

## **COLOR KEYED - PC PHONO JACKS**

 Mates with .125 (3.2) diameter pins
Features a normally closed circuit • Various colors for circuit identification • Snap-fit mounting for positive retention during wave soldering

| CAT.<br>NO. | INSULATOR<br>COLOR |
|-------------|--------------------|
| 970         | WHITE              |
| 971         | RED                |
| 972         | BLACK              |
| 973         | YELLOW             |