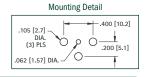

# -04 Mounting Detail .082 [2.08] .256 [6.5] (3) PLS .295 [7.5] 10 .209 [5.3] .078 [1.98] DIA. (2) PLS

**SCHEMATIC** 