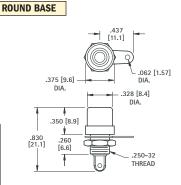

## PANEL MOUNT PHONO JACKS

• Mates with .125 (3.12) dia. pin • Mounts to panel in .296 (7.6) dia. hole • Color coded for ease of identification • Complete with nut and solder lug

| CAT. NO. | INSULATOR COLOR |
|----------|-----------------|
| 581      | WHITE           |
| 582      | RED             |
| 576      | BLACK           |
| 583      | YELLOW          |
|          |                 |