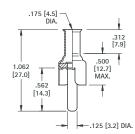

## PANEL MOUNT PHONO JACKS

• Mates with .125 (3.12) dia. pin • Mounts to panel in .296 (7.6) dia. hole • Color coded for ease of identification • Complete with nut and solder lug

| CAT. NO. | INSULATOR COLOR |
|----------|-----------------|
| 581      | WHITE           |
| 582      | RED             |
| 576      | BLACK           |
| 583      | YELLOW          |
|          |                 |