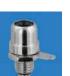

# "F" FEMALE CONNECTOR

SNAP-FIT PC MOUNT

- Low profile
- Snap-fit mounting for positive retention during wave soldering
- Rugged, stable construction facilitates reliable mating
- High reliability, manufactured using Nickel Plated Brass bodies and Tin Plated Brass contacts

## MATERIAL: Shell: Steel, Tin Plate

Body: Brass, Nickel Plate Contacts: Brass, Tin Plate

## CAT. NO. 911