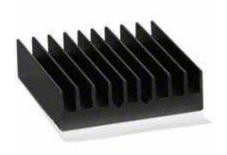

## **BGA Heat Sink - High Performance Straight Fin w/Thermal Tape**

ATS Part#: **ATS-54325D-C1-R0** 

Description: 32.50 x 32.50 x 9.50 mm BGA Heat Sink - High Performance Straight Fin w/Thermal

Tape

Heat Sink Type: Straight Fin
Heat Sink Attachment: Thermal Tape

## **Features & Benefits**

- High aspect ratio, straight fin heat sinks that are ideal for compact PCB environments
- · Designed specifically for BGAs and other surface mount packages
- · Comes preassembled with high performance thermal interface material