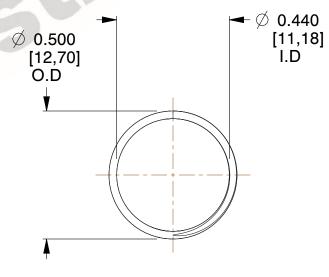

## **NOTES:**

1. Material : Spring Steel 2. Finish : Glod Irridite

3. Ends: Closed and Ground

4. Total Coils: 10.000

Sugg. Max. Deflection: 0.430 (in)
 Sugg. Max. Load: 2.300 (lbs)

7. All Drawing Dimensions are in Inches [mm]