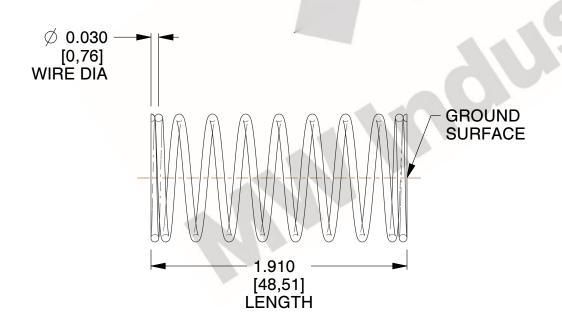

## **NOTES:**

1. Material : Spring Steel 2. Finish : Glod Irridite

3. Ends: Closed and Ground

4. Total Coils: 10.000

Sugg. Max. Deflection: 0.430 (in)
 Sugg. Max. Load: 2.300 (lbs)

7. All Drawing Dimensions are in Inches [mm]