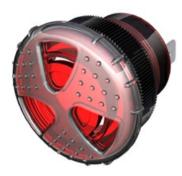

## Twin Turbo Series TUHT-V88R-930-Q

More Information

## Specifications

| Mounting                               | Panel Mount with Volume Control                                                                                                                                                                                                                                                        |
|----------------------------------------|----------------------------------------------------------------------------------------------------------------------------------------------------------------------------------------------------------------------------------------------------------------------------------------|
| Color                                  | Red                                                                                                                                                                                                                                                                                    |
| Operating Mode                         | Extra Loud Stacatto Tone                                                                                                                                                                                                                                                               |
| Operating Voltage                      | 9-30 Vdc                                                                                                                                                                                                                                                                               |
| Operating Frequency                    | 3000±500 Hz                                                                                                                                                                                                                                                                            |
| Typical Operating Current              | 65 mA at 9 Vdc<br>125 mA at 30 Vdc                                                                                                                                                                                                                                                     |
| Typical Sound Pressure                 | 85 ±5 dB(A) at 9 Vdc at 24 inches (61 cm), at 25°C<br>103 ±5 dB(A) at 30 Vdc at 24 inches (61 cm), at 25°C                                                                                                                                                                             |
| Termination                            | Quick Connect Blades                                                                                                                                                                                                                                                                   |
| Termination Strength                   | Pull test with a maximum of 22 pounds (10 kg) load                                                                                                                                                                                                                                     |
| <b>Operating Temperature</b>           | -20_C to +65_C                                                                                                                                                                                                                                                                         |
| Storage Temperature                    | -40_C to +85_C                                                                                                                                                                                                                                                                         |
| Surge Voltage                          | 20% over maximum rated voltage for less than 5 minutes                                                                                                                                                                                                                                 |
| <b>Reverse Voltage Protection</b>      | To the maximum operating voltage                                                                                                                                                                                                                                                       |
| <b>Construction Materials</b>          | Lens/Case- Red Translucent Polycarbonate 94 VO<br>Potting- 2 parts epoxy resin or silicone, black                                                                                                                                                                                      |
| Gasket                                 | Gasket (Included) 0.125" thick, 60 Durometer Neoprene                                                                                                                                                                                                                                  |
| Construction Materials                 | ASTM B117 Certified - Withstands exposure to salt spray for 300 hours<br>IP 68 Certified - Withstands water submergence and dust exposure<br>Humidity- 95% relative humidity at +40_C continuously for 100 hours.<br>Vibration- Withstands vibration between 0 and 55 Hz. on all axes. |
| Life Expectancy                        | 101 years under normal operating conditions.                                                                                                                                                                                                                                           |
| Warranty                               | For a period of two years from the date of manufacture under normal operating conditions.                                                                                                                                                                                              |
| Notes                                  | This product is not intended as a life safety device.                                                                                                                                                                                                                                  |
| Terms and Conditions of Sale Link here |                                                                                                                                                                                                                                                                                        |