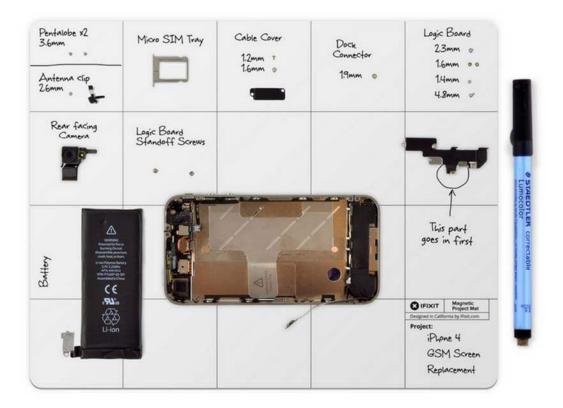

## Features

Repair can be tough. This mat makes it easier.

- Simply organizes all your parts while you work on a device.
- Dry erase surface lets you keep notes and stops mistakes.
- Reduces reassembly time by up to 40% while preventing errors. Designed by fixers, for fixers, the 8"x10" Magnetic Project Mat solves this repair problem. Spacious and secure, the mat will catch and hold screws as you pull them out of a device.

Great for cell phone repairs, and you can stop worrying about screw tracking and focus on the cell phone all the screws will be right where you left them. For laptops with hundreds of screws, use the whole mat as a screw guide and keep careful notes to not get lost.