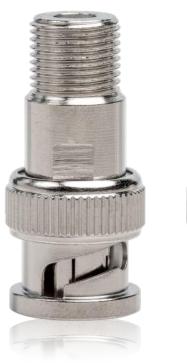

These adapters are designed to convert BNC connections to CATV F connections and come in a pack of 2. These connectors feature the following:

- Converts BNC connections to CATV F connections
- Professional grade Gold tipped adapters for premium transmission of digital and analog data
- Includes 2 adapters