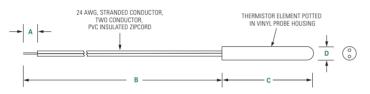

#### **Dimensions**

## **Part Numbering System**

Dimensions in inches.

| Α        | В       | С        | D        |  |
|----------|---------|----------|----------|--|
| 0.250"   | 108.0"  | 1.06"    | 0.290"   |  |
| ± 0.070" | ± 4.50" | ± 0.175" | ± 0.040" |  |