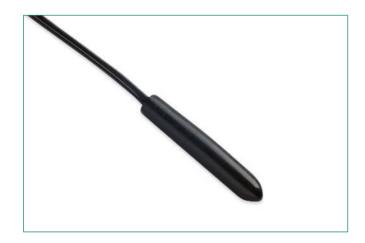

## **Description**

Littelfuse offers Vinyl probe assemblies suitable for a wide range of temperature sensing applications. If the dimensions and electrical characteristics on this product won't work for your requirements, please contact us for further assistance.

#### **Features**

- High Accuracy
- PVC Insulated Zip Cord
- 105°C Max Operating Temperature