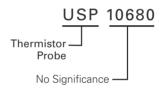

## **USP10680 Thermistor Probe**

## **Part Numbering System**

Dimensions in inches.

| Α        | В       | С        | D        |  |
|----------|---------|----------|----------|--|
| 0.250"   | 108.0"  | 1.06"    | 0.290"   |  |
| ± 0.070" | ± 4.50" | ± 0.175" | ± 0.040" |  |