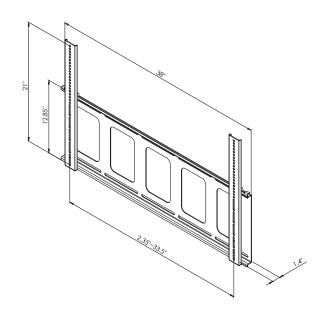

## **Product Features:**

Holds 42" - 90" flat panels

Distance from wall to back of the flat panel – 1.4"

Maximum mounting hole pattern – 850mm x 500mm

Accomodates multiple double gang boxes

Load capacity - 180 lbs

## **Product Specifications:**

(for Architects & Engineers)

The wall flush mount for the large flat panel display shall be the Video Mount Products (VMP) FP-LFB. The mount shall be designed to attach to at least 2 studs up to 24" apart or other suitable support surface. The mount shall be primarily composed of formed steel and shall incorporate arc welds and security screws. The mount shall be capable of adjusting to accommodate a wide variety of flat panels ranging in size from 42" to 90" and not necessarily be model specific. The adjustable mounting rails shall be capable of accommodating a maximum hole pattern of 850mm wide and 500mm tall.

The load capacity shall be 180 lbs.