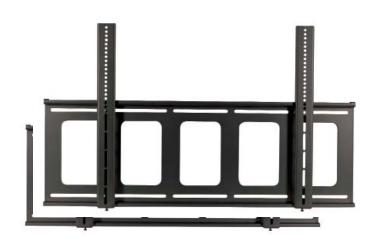

## **Product Features:**

Holds 42" - 90" flat panels

Distance from wall to back of the flat panel – 1.4"

Maximum mounting hole pattern – 850mm x 500mm

Accomodates multiple double gang boxes

Load capacity - 180 lbs

## **Product Specifications:**

(for Architects & Engineers)

The wall flush mount for the large flat panel display shall be the Video Mount Products (VMP) FP-LFB. The mount shall be designed to attach to at least 2 studs up to 24" apart or other suitable support surface. The mount shall be primarily composed of formed steel and shall incorporate arc welds and security screws. The mount shall be capable of adjusting to accommodate a wide variety of flat panels ranging in size from 42" to 90" and not necessarily be model specific. The adjustable mounting rails shall be capable of accommodating a maximum hole pattern of 850mm wide and 500mm tall.

The load capacity shall be 180 lbs.