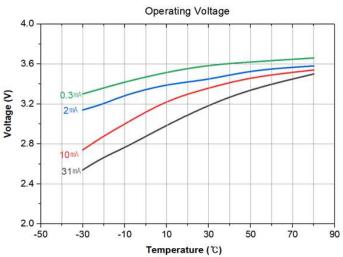

## **Characteristics:**

Nominal voltage: 3.6V

Nominal capacity: 2.4Ah (@ 1.8kΩ / 2mA at 25°C, cut-off voltage 2V)

Maximum recommended continuous current: 60mA

Maximum recommended pulse current: 100mA

Operating temperature range: -55°C to +85°C