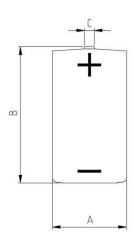

Nominal weight: 17g

units=mm

| SCL-06 | Α        | В        | С     |
|--------|----------|----------|-------|
|        | Max.14.5 | Max.50.5 | Ø 4.3 |