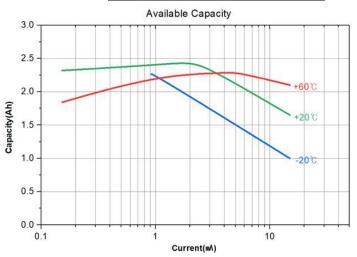

## **Characteristics:**

Nominal voltage: 3.6V

Nominal capacity: 2.4Ah (@ 1.8kΩ / 2mA at 25°C, cut-off voltage 2V)

Maximum recommended continuous current: 60mA

Maximum recommended pulse current: 100mA

Operating temperature range: -55°C to +85°C