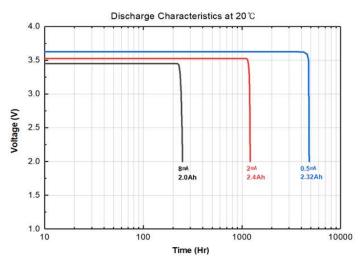

## **Characteristics:**

Nominal voltage: 3.6V

Nominal capacity: 2.4Ah (@ 1.8kΩ / 2mA at 25°C, cut-off voltage 2V)

Maximum recommended continuous current: 60mA

Maximum recommended pulse current: 100mA

Operating temperature range: -55°C to +85°C