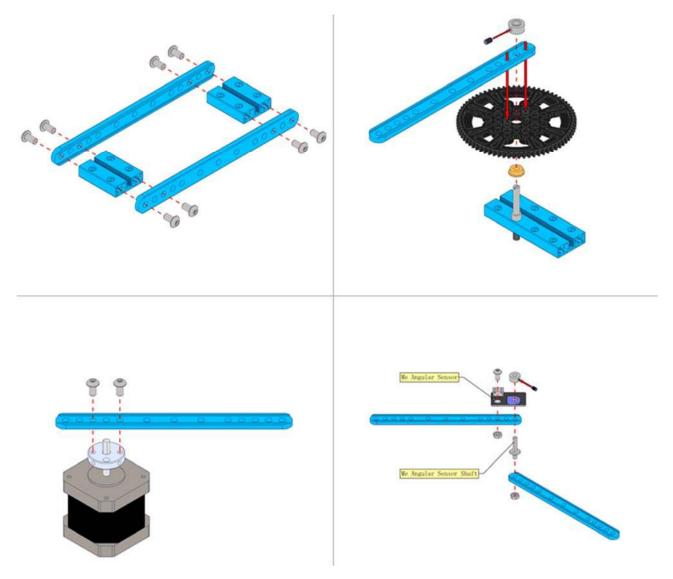

## **Building Examples:**

## Versatile Usage

- Works perfectly with Plastic Gear, Timing Pulley, other wheel-related parts, and motor shafts;
- Build various linking-rod structures thru different combinations;
- Can be used with angular sensor to enables angle feedback between 2 linking-rod parts;
- Equipped with slots for easy and flexible connection with Beam 0808 & 0824.