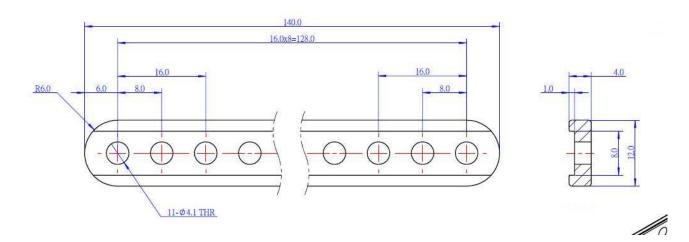

#### Size Chart (mm):

|     |         | • • • • • • • • • • • • • • • • • • • |
|-----|---------|---------------------------------------|
| Sne | cificat | and                                   |
| JUC | Childa  |                                       |
|     |         |                                       |

| SKU                | 60715                                 |
|--------------------|---------------------------------------|
| Material           | 6061 Aluminum                         |
| Diameter of holes  | 4mm                                   |
| Cross-section area | 4 x 12mm                              |
| Length             | 140mm                                 |
| Package content    | 4 x Beam 0412-140                     |
| Dimension          | 140 x 12 x 4mm (5.51 x 0.47 x 0.16'') |
| Net Weight         | 50.4g (1.78oz)                        |