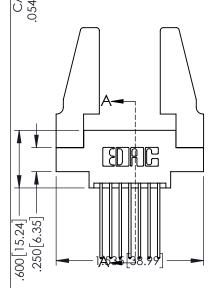

SECTION A-A

**Contact Code 558** 

Contact Code 559

**Contact Code 560** 

INSULATOR MATERIAL: THERMOPLASTIC POLYESTER, UL 94V-0

DAP MATERIAL AVAILABLE UPON REQUEST

CONTACT MATERIAL; COPPER ALLOY CONTACT PLATING: GOLD ON THE MATING AREA, TIN PLATING ON THE CONTACT TAILS, NICKEL UNDERPLATE