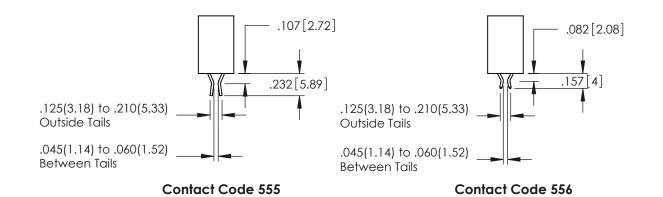

SECTION A-A

**Contact Code 558** 

Contact Code 559

**Contact Code 560** 

INSULATOR MATERIAL: THERMOPLASTIC POLYESTER, UL 94V-0

DAP MATERIAL AVAILABLE UPON REQUEST

CONTACT MATERIAL; COPPER ALLOY CONTACT PLATING: GOLD ON THE MATING AREA, TIN PLATING ON THE CONTACT TAILS, NICKEL UNDERPLATE

## 345/395 SERIES CARD EDGE CONNECTOR CONTACT CODE 555,556,558,559,560 DIMENSIONS

YOUR CONNECTION TO QUALITY & SERVICE

|   | ACAD REFERENCE NO. 345-ENG-MASTER |                          |  |  |
|---|-----------------------------------|--------------------------|--|--|
|   | DRAWN: R.STA.MONICA               | DATE: <b>MAY.16/2017</b> |  |  |
|   | CHECKED:                          | DATE:                    |  |  |
|   | SCALE: 1:1                        | SHEET 2 OF 2             |  |  |
| D | DRAWING NUMBER                    | ISSUE                    |  |  |