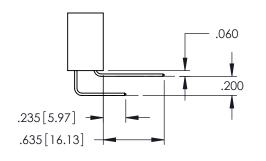

Contact Dimensions: 541-Wire Wrap .025 Sq.(0.64 Sq.) - Tail LG=.750(19.05) .100 (2.54) Contact Spacing x .200 (5.08) Row Spacing

THIS IS A C.A.D. GENERATED DRAWING

SOL NUMBER

ORIGINAL

.160[4.06] POINT OF CONTACT