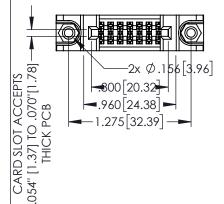

Contact Dimensions: 541-Wire Wrap .025 Sq.(0.64 Sq.) - Tail LG=.750(19.05) .100 (2.54) Contact Spacing x .200 (5.08) Row Spacing

THIS IS A C.A.D. GENERATED DRAWING

SOL NUMBER

ORIGINAL

.160[4.06] POINT OF CONTACT

[3.81]

-.330[8.38] CARD SLOT

1

• INSULATOR MATERIAL: THERMOPLASTIC PBT BLACK, UL 94V-0

 CONTACT MATERIAL; COPPER TIN ALLOY
 CONTACT PLATING: GOLD ON THE MATING AREA, TIN PLATING ON THE CONTACT TAILS, NICKEL UNDERPLATE 345/395 SERIES CARD EDGE CONNECTOR PART NUMBER: 395-014-541-888