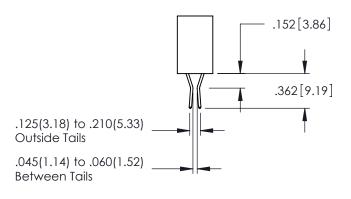

SECTION A-A

**Contact Code 558** 

Contact Code 559

**Contact Code 560** 

INSULATOR MATERIAL: THERMOPLASTIC POLYESTER, UL 94V-0

DAP MATERIAL AVAILABLE UPON REQUEST

CONTACT MATERIAL; COPPER ALLOY CONTACT PLATING: GOLD ON THE MATING AREA, TIN PLATING ON THE CONTACT TAILS, NICKEL UNDERPLATE

## 345/395 SERIES CARD EDGE CONNECTOR CONTACT CODE 555,556,558,559,560 DIMENSIONS

YOUR CONNECTION TO QUALITY & SERVICE

|   | ACAD REFERENCE NO. 345-ENG-MASTER |                          |  |  |
|---|-----------------------------------|--------------------------|--|--|
|   | DRAWN: R.STA.MONICA               | DATE: <b>MAY.16/2017</b> |  |  |
|   | CHECKED:                          | DATE:                    |  |  |
|   | SCALE: 1:1                        | SHEET 2 OF 2             |  |  |
| D | DRAWING NUMBER                    | ISSUE                    |  |  |