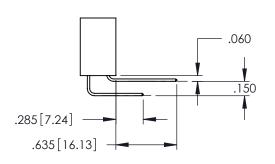

Contact Dimensions: 541-Wire Wrap .025 Sq.(0.64 Sq.) - Tail LG=.750(19.05) .100 (2.54) Contact Spacing x .200 (5.08) Row Spacing

THIS IS A C.A.D. GENERATED DRAWING

SOL NUMBER

ORIGINAL

.160[4.06] POINT OF CONTACT

[3.81]

-.330[8.38] CARD SLOT

1

• INSULATOR MATERIAL: THERMOPLASTIC PBT BLACK, UL 94V-0

 CONTACT MATERIAL; COPPER TIN ALLOY
 CONTACT PLATING: GOLD ON THE MATING AREA, TIN PLATING ON THE CONTACT TAILS, NICKEL UNDERPLATE 345/395 SERIES CARD EDGE CONNECTOR PART NUMBER: 395-014-541-888