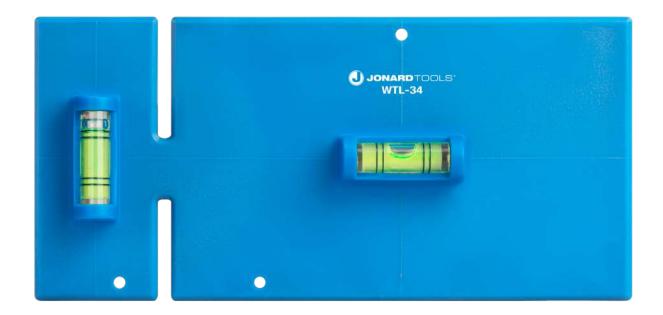

Designed specifically for cutting out 3 and 4-gang non-metallic old work boxes, this wall template level is perfect for ensuring the boxes are level every time. This wall template level features the following:

- Built-in levels assist in positioning the template perfectly
- Wide protective rubber strips hold the template in place and prevent scuffing or scratching the wall
- Compatible with Carlon B355R & B468R 3-gang and 4-gang old work non-metallic boxes and other similar sized 3 and 4-gang boxes
- Added screw holes to hold it in place for hands-free use
- Includes horizontal and vertical centerlines for easy alignment
- 3-gang cutout dimensions: 5.94" wide x 3.64" high
- 4-gang cutout dimensions: 7.71" wide x 3.64" high