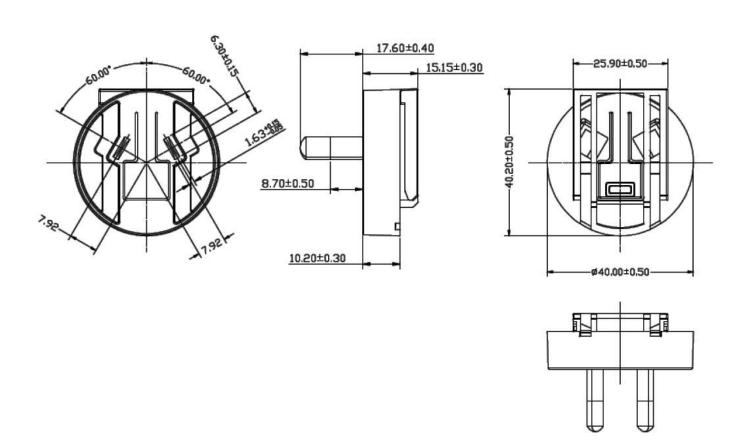

**date** 06/20/2019

page 1 of 2

## MODEL: SMI-AU-3 | DESCRIPTION: AUSTRALIA BLADE

## **FEATURES**

- level VI efficiency
- Australia interchangeable blade
- compatible with SMI5-USB & SMI6B series





## **MECHANICAL DRAWING**

units: mm



## **REVISION HISTORY**

| rev. | description                     | date       |
|------|---------------------------------|------------|
| 1.0  | initial release                 | 03/09/2016 |
| 1.01 | added SMI6B blade compatibility | 06/20/2019 |

The revision history provided is for informational purposes only and is believed to be accurate.



**Headquarters** 20050 SW 112th Ave. Tualatin, OR 97062 **800.275.4899** 

Fax 503.612.2383 **cui**.com techsupport@cui.com

CUI offers a one (1) year limited warranty. Complete warranty information is listed on our website.

CUI reserves the right to make changes to the product at any time without notice. Information provided by CUI is believed to be accurate and reliable. However, no responsibility is assumed by CUI for its use, nor for any i