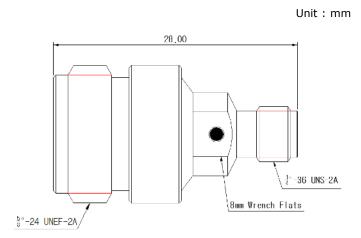

Features

- Frequency range : DC to 18 GHz- VSWR : 1.2 : 1(Max) @ 18 GHz

- Stainless steel (passivated)

### Specification

| Scope      | Specification        | AD07F06FS2                    |
|------------|----------------------|-------------------------------|
| Electrical | Impedance(Ohm)       | 50                            |
|            | Operation Freq.(GHz) | DC to 18 GHz                  |
|            | VSWR (Max)           | 1.2 : 1                       |
| Material   | Dielectric           | PTFE                          |
|            | Center Contact       | Brass (gold plated)           |
|            | Body                 | Passivated<br>Stainless Steel |

<sup>\*</sup> RoHS Compliant

# Precision Test Adapters

## N(F) to SMA(F)



### Drawing

Part No.: AD07F06FS2



#### **■** Test Result

\* Freq. range: 10 MHz to 18 GHz