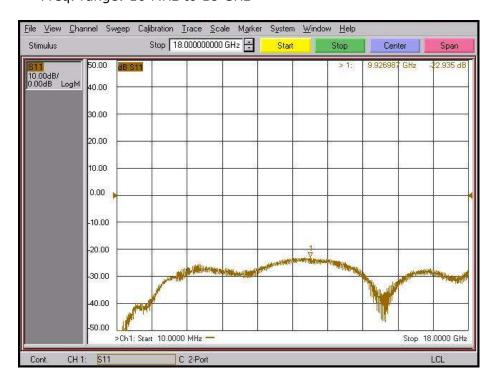

Max) @ 18 GHz

- Stainless steel (passivated)

### Specification

| Scope      | Specification        | AD07F06FS2                    |
|------------|----------------------|-------------------------------|
| Electrical | Impedance(Ohm)       | 50                            |
|            | Operation Freq.(GHz) | DC to 18 GHz                  |
|            | VSWR (Max)           | 1.2 : 1                       |
| Material   | Dielectric           | PTFE                          |
|            | Center Contact       | Brass (gold plated)           |
|            | Body                 | Passivated<br>Stainless Steel |

<sup>\*</sup> RoHS Compliant

# Precision Test Adapters

## N(F) to SMA(F)



### Drawing

Part No.: AD07F06FS2



#### **■** Test Result

\* Freq. range: 10 MHz to 18 GHz