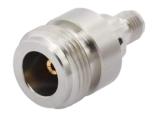

### N(F) to SMA(F)

**Withwave's Precision Test Adapters** are designed based on precision microwave interconnection technologies. This N(F) to SMA(F) adapter is manufactured to precise

microwave specifications and constructed with female gender on side 1 and female gender side 2. The precision microwave connector interfaces ensure an excellent microwave performance up to 18 GHz