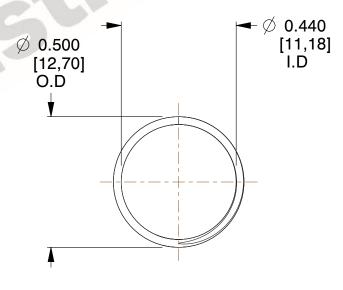

## **NOTES:**

1. Material : Spring Steel 2. Finish : Glod Irridite

3. Ends: Closed and Ground

4. Total Coils: 10.000

5. Sugg. Max. Deflection: 0.250 (in)6. Sugg. Max. Load: 2.300 (lbs)

7. All Drawing Dimensions are in Inches [mm]

2.721

SCALE

11772

COMPONENT

COMPRESSION SPRINGS

UNIT
INCH [mm]
SHEET

1 of 1

**SPRINGS** 