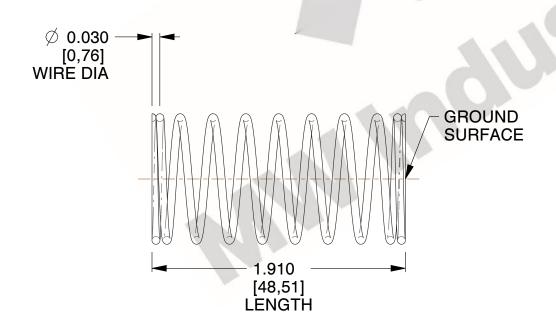

## **NOTES:**

1. Material : Spring Steel 2. Finish : Glod Irridite

3. Ends: Closed and Ground

4. Total Coils: 10.000

5. Sugg. Max. Deflection: 0.250 (in)6. Sugg. Max. Load: 2.300 (lbs)

7. All Drawing Dimensions are in Inches [mm]

2.721

SCALE

11772

COMPONENT

COMPRESSION SPRINGS

UNIT
INCH [mm]
SHEET

1 of 1

**SPRINGS** 