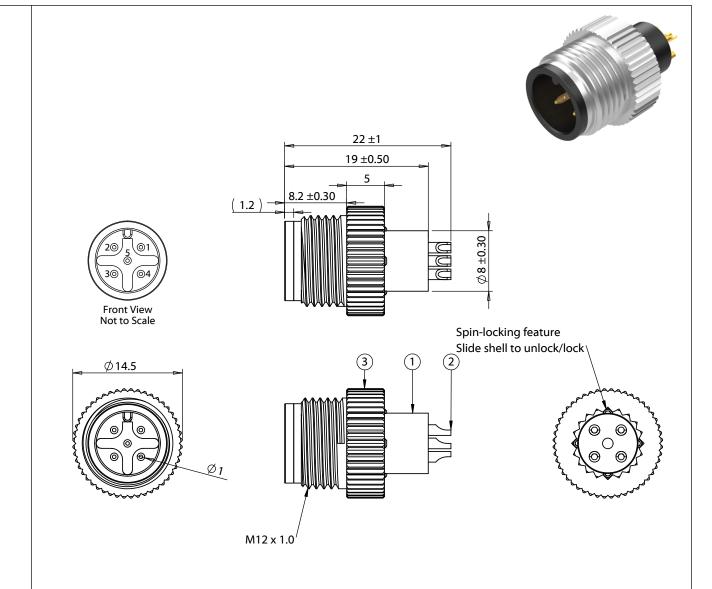

Style

M12 Plug 5 pin A-coding

**Ratings** 

Voltage: 60 V Current: 4 A

## **Operating Temperature Range**

-40 ~ 85 °C

## Materials

(1) Insulator: TPU, black

2) Pin: C3604 brass, gold plated3) Shell: C3604 brass, nickel plated

**Electrical Requirements** 

Dielectric strength: 1 min @ 500 Vac Insulation resistance: 100 MΩ @ 500 Vdc Contact resistance:  $10 \text{ m}\Omega$  or less

**Mechanical Requirements**Life cycle: 500 mating cycles minimum

**Environmental Requirements** 

Salt spray test: 35 °C, relative humidity 90-95%, 5% NaCl mist for 48 hrs. Wash parts after test. Maintain mechanical requirements and a contact resistance of less than 10 m $\Omega$ . Waterproof: IP67

**Assembly Info** 

Wire gauge: 22 AWG max