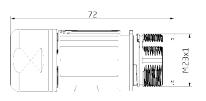

#### **Technical Data**

 number of pins
 11

 power
 5 (4+PE)

 signal
 6

 temperature range
 -20 °C to 130 °C

 clamping range
 Ø 14.0 mm to Ø

clamping range Ø 14.0 mm to Ø 17.0 mm protection type when connected IP 66/67