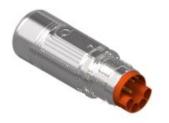

# 723 htec Extension

# speedtec

11-pin insulation insert Code 1 (socket) EMC - Shielding

Earth-to-Housing Connection according to VDE 0627
Protection Against Contact according to VDE 0623
Electrically Protective Separation according to VDE 0140