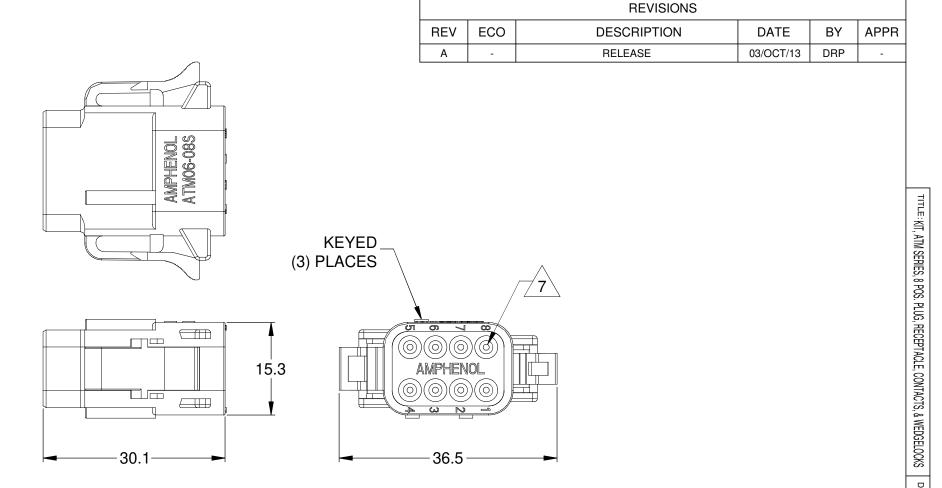

REFERENCE DIMENSIONS - ASSEMBLED PLUG

| ^                       |                              |                                                                                                                                                                                                                                                                      |                                            |                                      |                                      |                                     |   |  |
|-------------------------|------------------------------|----------------------------------------------------------------------------------------------------------------------------------------------------------------------------------------------------------------------------------------------------------------------|--------------------------------------------|--------------------------------------|--------------------------------------|-------------------------------------|---|--|
| 6                       | 8                            | AT60-202-20141                                                                                                                                                                                                                                                       |                                            | CONT                                 | AC                                   | T, PIN, SOLID, SIZE 20, 20 - 22 AWG | 6 |  |
|                         | 1 AWM-8P                     |                                                                                                                                                                                                                                                                      | P-WEDGELOCK, 8 POSITION, ATM SERIES 5      |                                      |                                      |                                     |   |  |
| $\wedge$                | 1                            | ATM04-08PA                                                                                                                                                                                                                                                           |                                            | RECEPTACLE, 8 POSITION, ATM SERIES   |                                      |                                     | 4 |  |
| 6                       | 8 AT62-201-20141<br>1 AWM-8S |                                                                                                                                                                                                                                                                      | CONTACT, SOCKET, SOLID, SIZE 20, 20-22 AWG |                                      |                                      | 3                                   |   |  |
|                         |                              |                                                                                                                                                                                                                                                                      |                                            | S-WEDGELOCK, 8 POSITION, ATM SERIES  |                                      |                                     | 2 |  |
|                         | 1                            | ATM06-08SA                                                                                                                                                                                                                                                           |                                            | PLUG, 8 POSITION, ATM SERIES         |                                      |                                     | 1 |  |
|                         | QUANTITY                     | PART NUMBER                                                                                                                                                                                                                                                          |                                            |                                      | DESCRIPTION                          |                                     |   |  |
|                         | LINI FOR OTHERWISE OPERIFIED |                                                                                                                                                                                                                                                                      | TERIALS LIST                               |                                      |                                      |                                     |   |  |
|                         |                              |                                                                                                                                                                                                                                                                      | D. PARKS 03/                               |                                      | ΓE                                   | Amphenol                            |   |  |
|                         |                              |                                                                                                                                                                                                                                                                      |                                            |                                      | T/13                                 |                                     |   |  |
|                         |                              |                                                                                                                                                                                                                                                                      | CHECKED:                                   | Sine Systems - www.amphenol-sine.com |                                      |                                     |   |  |
| 3) Note reference = X   |                              | ENGINEER:                                                                                                                                                                                                                                                            |                                            |                                      | 44724 Morley Drive                   |                                     |   |  |
|                         | MATERIAL SPECIFICATIONS:     |                                                                                                                                                                                                                                                                      | APPROVAL:                                  |                                      | Clinton Township, MI 48036           |                                     |   |  |
|                         |                              |                                                                                                                                                                                                                                                                      | CUSTOMER:                                  |                                      |                                      | KIT, ATM SERIES, 8 POSITION PLUG,   |   |  |
| PHOCESS SPECIFICATIONS: |                              | THIS DRAWING IS SUPPLIED FOR INFORMATION ONLY. DESIGN FEATURES, SPECIFICATIONS AND PERFORMANCE DATA SHOWN HEREON ARE THE PROPERTY OF THE AMPHENOL CORPORATION. NO RIGHTS OF REPRODUCTION ARE IMPLIED. ALL DIMENSIONS ARE SUBJECT TO NORMAL MANUFACTURING VARIATIONS. |                                            | 9                                    | RECEPTACLE, CONTACTS, AND WEDGELOCKS |                                     |   |  |
|                         |                              |                                                                                                                                                                                                                                                                      |                                            | DATA<br>OF                           |                                      |                                     |   |  |
|                         |                              |                                                                                                                                                                                                                                                                      |                                            | -                                    | F C C- ATM8PS-CKIT                   |                                     |   |  |
|                         |                              |                                                                                                                                                                                                                                                                      |                                            |                                      | SCALE: NONE SHEET 1 OF               | 1                                   |   |  |