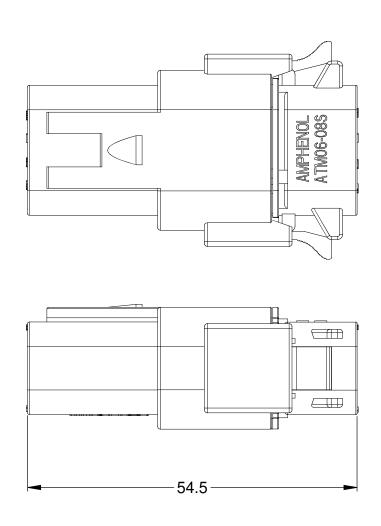

ASSEMBLED PLUG AND RECEPTACLE

## NOTES: UNLESS OTHERWISE SPECIFIED

- 1. MATERIAL:
- HOUSING: THERMOPLASTIC; COLOR: GREY WEDGELOCK: THERMOPLASTIC; COLOR: ORANGE SEALS: SILICONE RUBBER CONTACTS: COPPER ALLOY; NICKEL PLATED
- 2. SPECIFICATIONS:
  - 2.1 CURRENT RATING: 7.5 AMPS
  - 2.2 OPERATING TEMPERATURE: -55°C TO +125°C
  - 2.3 DIELECTRIC WITHSTANDING VOLTAGE: LESS THAN 2 MILLIAMPS CURRENT LEAKAGE @ 1500 VOLTS AC.
  - 2.4 INSULATION RESISTANCE: 1000 MEGOHMS MIN @ 25°C. 2.5 CONTACT MILLIVOLT DROP: 60 MILLIVOLT DROP
  - 2.5 CONTACT MILLIVOLT DROP: 60 MILLIVOLT DROP @ 7.5 AMP TEST CURRENT.
  - 2.6 MOISTURE RESISTANCE: IP67 (MATED CONDITION)
    2.7 CONNECTOR MATING CYCLE DURABILITY: 100 CYCLES

- 3. AVAILABLE HAND CRIMPER: CA-5D12
- 4. ALL COMPONENTS ARE RoHS COMPLIANT.
- 5. ALL DIMENSION