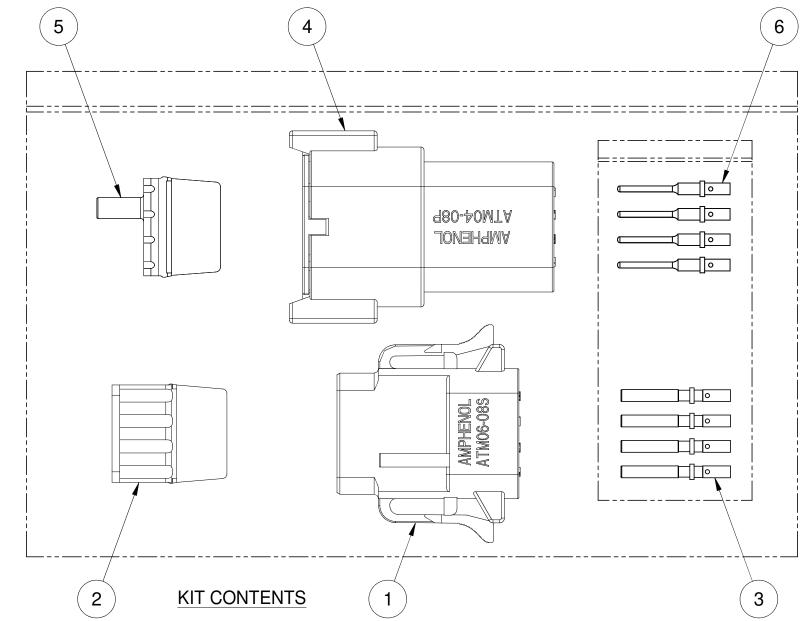

REFERENCE DIMENSIONS - ASSEMBLED PLUG

| ^                       |                              |                                                                                                                                                                                                                                                                      |                                            |                                      |                                      |                                     |   |  |
|-------------------------|------------------------------|----------------------------------------------------------------------------------------------------------------------------------------------------------------------------------------------------------------------------------------------------------------------|--------------------------------------------|--------------------------------------|--------------------------------------|-------------------------------------|---|--|
| 6                       | 8                            | AT60-202-20141                                                                                                                                                                                                                                                       |                                            | CONT                                 | AC                                   | T, PIN, SOLID, SIZE 20, 20 - 22 AWG | 6 |  |
|                         | 1 AWM-8P                     |                                                                                                                                                                                                                                                                      | P-WEDGELOCK, 8 POSITION, ATM SERIES 5      |                                      |                                      |                                     |   |  |
| $\wedge$                | 1                            | ATM04-08PA                                                                                                                                                                                                                                                           |                                            | RECEPTACLE, 8 POSITION, ATM SERIES   |                                      |                                     | 4 |  |
| 6                       | 8 AT62-201-20141<br>1 AWM-8S |                                                                                                                                                                                                                                                                      | CONTACT, SOCKET, SOLID, SIZE 20, 20-22 AWG |                                      |                                      | 3                                   |   |  |
|                         |                              |                                                                                                                                                                                                                                                                      |                                            | S-WEDGELOCK, 8 POSITION, ATM SERIES  |                                      |                                     | 2 |  |
|                         | 1                            | ATM06-08SA                                                                                                                                                                                                                                                           |                                            | PLUG, 8 POSITION, ATM SERIES         |                                      |                                     | 1 |  |
|                         | QUANTITY                     | PART NUMBER                                                                                                                                                                                                                                                          |                                            |                                      | DESCRIPTION                          |                                     |   |  |
|                         | LINI FOR OTHERWISE OPERIFIED |                                                                                                                                                                                                                                                                      | TERIALS LIST                               |                                      |                                      |                                     |   |  |
|                         |                              |                                                                                                                                                                                                                                                                      | D. PARKS 03/                               |                                      | ΓE                                   | Amphenol                            |   |  |
|                         |                              |                                                                                                                                                                                                                                                                      |                                            |                                      | T/13                                 |                                     |   |  |
|                         |                              |                                                                                                                                                                                                                                                                      | CHECKED:                                   | Sine Systems - www.amphenol-sine.com |                                      |                                     |   |  |
| 3) Note reference = X   |                              | ENGINEER:                                                                                                                                                                                                                                                            |                                            |                                      | 44724 Morley Drive                   |                                     |   |  |
|                         | MATERIAL SPECIFICATIONS:     |                                                                                                                                                                                                                                                                      | APPROVAL:                                  |                                      | Clinton Township, MI 48036           |                                     |   |  |
|                         |                              |                                                                                                                                                                                                                                                                      | CUSTOMER:                                  |                                      |                                      | KIT, ATM SERIES, 8 POSITION PLUG,   |   |  |
| PHOCESS SPECIFICATIONS: |                              | THIS DRAWING IS SUPPLIED FOR INFORMATION ONLY. DESIGN FEATURES, SPECIFICATIONS AND PERFORMANCE DATA SHOWN HEREON ARE THE PROPERTY OF THE AMPHENOL CORPORATION. NO RIGHTS OF REPRODUCTION ARE IMPLIED. ALL DIMENSIONS ARE SUBJECT TO NORMAL MANUFACTURING VARIATIONS. |                                            | 9                                    | RECEPTACLE, CONTACTS, AND WEDGELOCKS |                                     |   |  |
|                         |                              |                                                                                                                                                                                                                                                                      |                                            | DATA<br>OF                           |                                      |                                     |   |  |
|                         |                              |                                                                                                                                                                                                                                                                      |                                            | -                                    | F C C- ATM8PS-CKIT                   |                                     |   |  |
|                         |                              |                                                                                                                                                                                                                                                                      |                                            |                                      | SCALE: NONE SHEET 1 OF               | 1                                   |   |  |