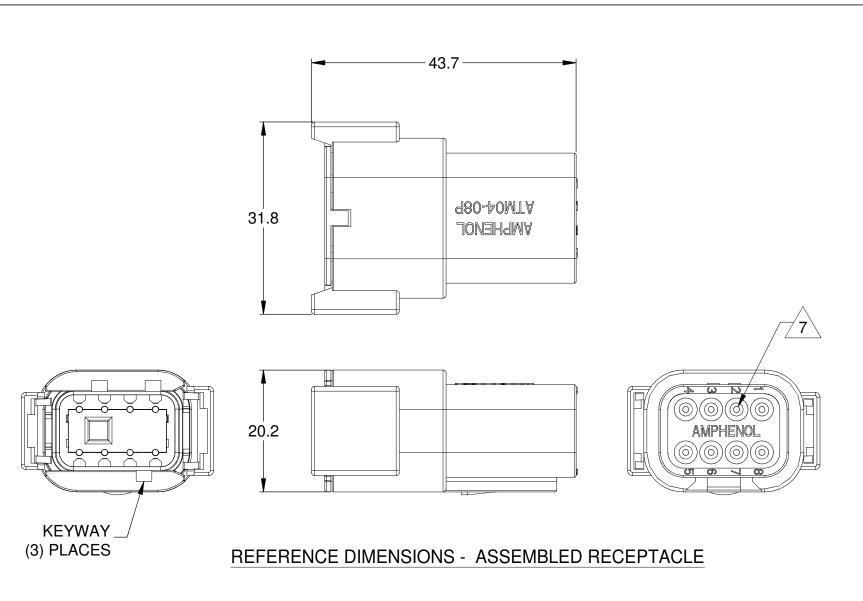

ASSEMBLED PLUG AND RECEPTACLE

## NOTES: UNLESS OTHERWISE SPECIFIED

- 1. MATERIAL:
- HOUSING: THERMOPLASTIC; COLOR: GREY WEDGELOCK: THERMOPLASTIC; COLOR: ORANGE SEALS: SILICONE RUBBER CONTACTS: COPPER ALLOY; NICKEL PLATED
- 2. SPECIFICATIONS:
  - 2.1 CURRENT RATING: 7.5 AMPS
  - 2.2 OPERATING TEMPERATURE: -55°C TO +125°C
  - 2.3 DIELECTRIC WITHSTANDING VOLTAGE: LESS THAN 2 MILLIAMPS CURRENT LEAKAGE @ 1500 VOLTS AC.
  - 2.4 INSULATION RESISTANCE: 1000 MEGOHMS MIN @ 25°C. 2.5 CONTACT MILLIVOLT DROP: 60 MILLIVOLT DROP
  - 2.5 CONTACT MILLIVOLT DROP: 60 MILLIVOLT DROP @ 7.5 AMP TEST CURRENT.
  - 2.6 MOISTURE RESISTANCE: IP67 (MATED CONDITION)
    2.7 CONNECTOR MATING CYCLE DURABILITY: 100 CYCLES

- 3. AVAILABLE HAND CRIMPER: CA-5D12
- 4. ALL COMPONENTS ARE RoHS COMPLIANT.
- 5. ALL DIMENSI