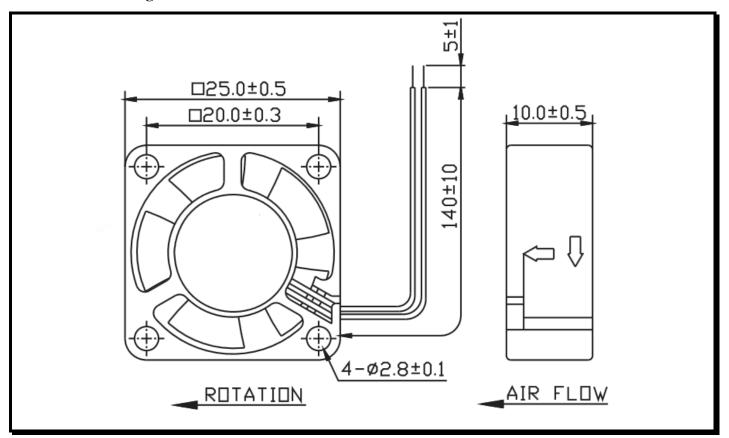

## **Mechanical Drawing:**

#### **Termination:**

 $140\pm10$  mm Lead wires, AWG 28, UL 1571

Agency Approvals:

UL, CUL, TUV, CE