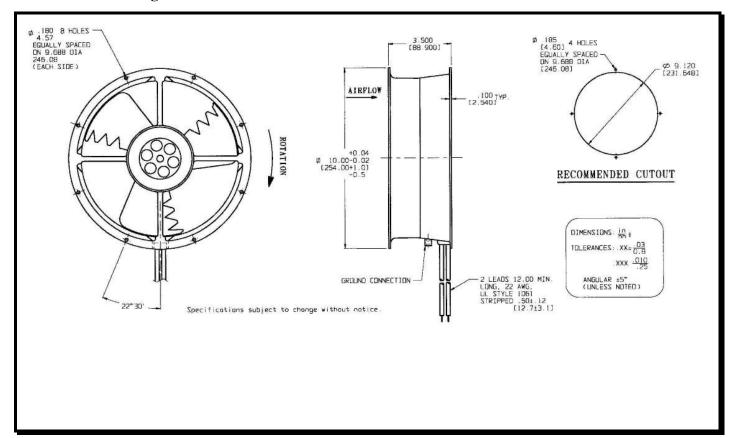

# **SPECIFICATIONS**

Preliminary Data

**Model Number:** CD24R7X





## **Mechanical Drawing:**



## **Motor:**

Nominal Voltage = 24 vdcOperating Voltage Range = 12 - 28 vdcNominal Running Current = 1.200 ampsLocked Rotor Current = 3.000 amps**Running Power** = 29.0 watts Average Speed = 1650 rpm**Bearings** = Ball Air Flow = 550 cfmAcoustic = 47.5 dBA

## **Construction:**

Venturi: Die-Cast Aluminum, Black Propeller: Polycarbonate, Black, UL 94V-0

## **Life Expectancy:**

This fan is designed for continuous duty life of 60,000

hours at 40°C.

## **Agency Approvals:**

UL, CSA, TUV

## **Additional Features:**

Brushless DC Motor Locked Rotor Protection Polarity Protected

**Automatic Restart Capability** 

Operating Temperature: -10°C to 70°C Storage Temperature: -40°C to 85°C

Programmable

#### **Tachometer:**

 $\begin{array}{ccc} \text{Output:} & \text{Open Collector} \\ & I