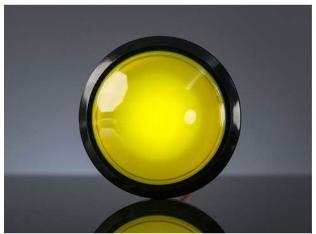

## . Description

OMG WATCH OUT! This 100mm diameter arcade button with a **16mm deep plastic** base is so massive and inviting it may collapse upon itself and form a black hole from which not even light can escape! Until it does, however, it ready for all sorts of pressing and pushing. Science has shown no one can resist pressing its shiny surface and saying "beep!". We've seen these on some games of skill in arcades, they're easy to mount on nearly any kind of enclosure. They're not waterproof or weatherproof, so best used indoors.

This button has a domed yellow plastic cover with a black retaining ring around it. There's an optional LED included that will light up the button. The LED has a built in resistor so you can run it up to 12V but given the massive size and shallow depth of the button, it doesn't illuminate the entire button face evenly. The button activates a common arcade microswitch (included), the switch contacts are normally open. When the button is pressed, the contacts close.