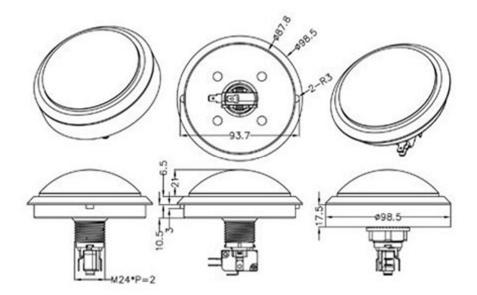

r, it ready for all sorts of pressing and pushing. Science has shown no one can resist pressing its shiny surface and saying "beep!". We've seen these on some games of skill in arcades, they're easy to mount on nearly any kind of enclosure. They're not waterproof or weatherproof, so best used indoors.

This button has a domed yellow plastic cover with a black retaining ring around it. There's an optional LED included that will light up the button. The LED has a built in resistor so you can run it up to 12V but given the massive size and shallow depth of the button, it doesn't illuminate the entire button face evenly. The button activates a common arcade microswitch (included), the switch contacts are normally open. When the button is pressed, the contacts close.

## **Technical Details**