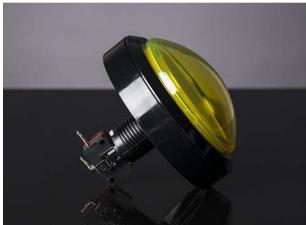

## . Description

OMG WATCH OUT! This 100mm diameter arcade button with a **16mm deep plastic** base is so massive and inviting it may collapse upon itself and form a black hole from which not even light can escape! Until it does, however, it ready for all sorts of pressing and pushing. Science has shown no one can resist pressing its shiny surface and saying "beep!". We've seen these on some games of skill in arcades, they're easy to mount on nearly any kind of enclosure. They're not waterproof or weatherproof, so best used indoors.

This button has a domed yellow plastic cover with a black retaining ring around it. There's an optional LED included that will light up the button. The LED has a built in resistor so you can run it up to 12V but given the massive size and shallow depth of the button, it doesn't illuminate the entire button face evenly. The button activates a common arcade microswitch (included), the switch contacts are normally open. When the button is pressed, the contacts close.