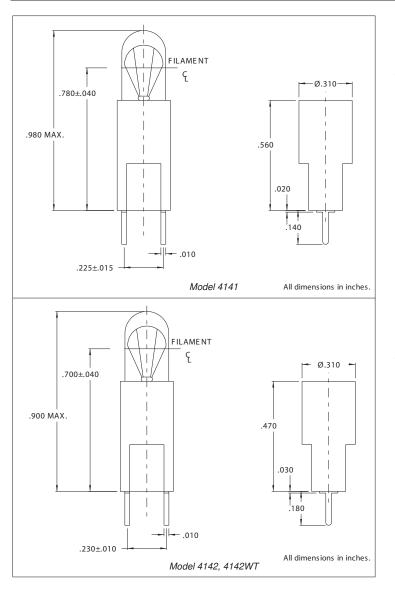

## DESCRIPTION AND FEATURES

Mounting: Printed circuit Board Mounting pattern on page SP2. Terminals: Tinned brass Housing: White nylon Lamp: T-1 3/4 Wedge base Note: Lamps must be ordered separately.

Mounting: Printed circuit Board Mounting pattern on page SP2. Terminals: Tinned brass

Housing: Black nylon for 4142, White nylon for 4142WT

Lamp: T-1 3/4 Wedge base

Note: Lamps must be ordered separately.

Chicago Miniature Lamp reserves the right to make specification revisions that enhance the design and/or performance of the product