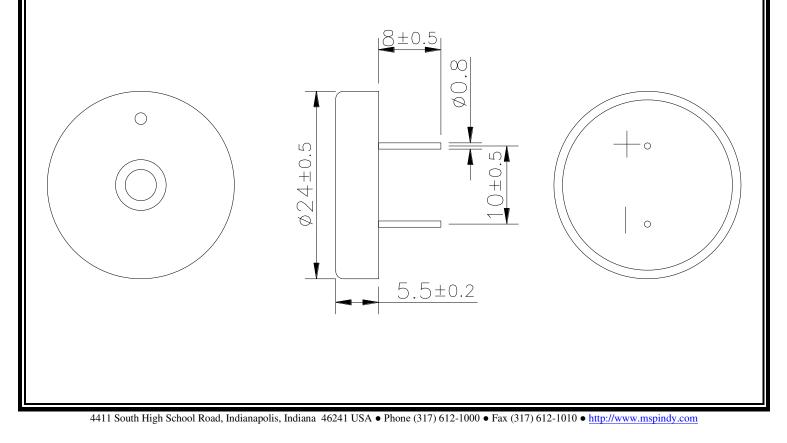

| ALLORY Mallory Sonalert Produc            | ts Inc. Part # PT-2060PQ                                |
|-------------------------------------------|---------------------------------------------------------|
| Sales Outline Drawing                     | Revision D                                              |
| C C                                       | all medical and aerospace application                   |
| ecifications: Contact Mallory Sonaler     | * **                                                    |
| Resonant Frequency (Hz)                   | $6000 \pm 500$                                          |
| Operating Voltage (Vp-p/max)              | 30<br>5.0                                               |
| Rated Voltage (Vp-p)                      |                                                         |
| Current Consumption (mA/max)              | 1.5 at Rated Voltage                                    |
| Sound Pressure Level (dB/min)             | 80 at 10cm at Rated voltage $12,000 \pm 20\%$ at 120 Hz |
| Capacitance (pF)                          | $12,000 \pm 30\%$ at 120 Hz                             |
| Operating Temperature (°C)                | -20 ~ +70<br>-30 ~ +80                                  |
| Storage Temperature (°C)                  |                                                         |
| Housing                                   | ABS 757 UL94HB plastic resin                            |
| Land Dire                                 | (Color: Black)<br>Tin Plated Brass                      |
| Lead Pins<br>Waight (Crome)               |                                                         |
| Weight (Grams)                            | 2.5                                                     |
| Condition by wave soldering $(^{\circ}C)$ | $245 \pm 5 / 3 \pm 0.5 \text{ sec}$                     |
| Condition by hand soldering (°C)          | $350 \pm 20$ / within 5 sec                             |
| Options                                   | For other options contact factory                       |
| O CIRCUITRY                               |                                                         |
| mensions: (units: mm)                     | <b>ROHS</b> Compliant                                   |