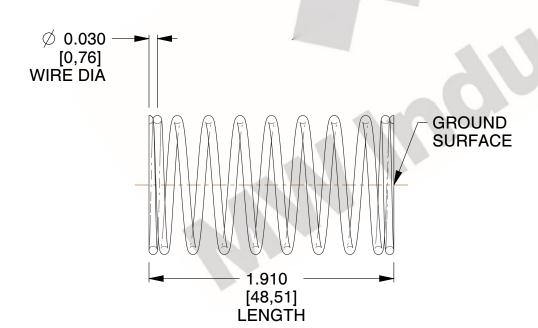

## **NOTES:**

1. Material: Stainless Steel

2. Finish: Glod Irridite

3. Ends: Closed and Ground

4. Total Coils: 10.000

5. Sugg. Max. Deflection: 0.330 (in) 6. Sugg. Max. Load: 2.300 (lbs)

7. All Drawing Dimensions are in Inches [mm]