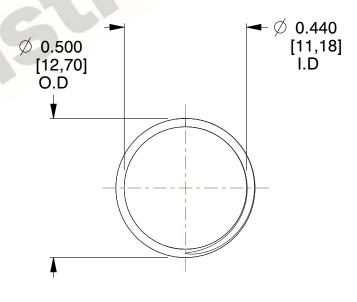

## **NOTES:**

1. Material: Stainless Steel

2. Finish: Glod Irridite

3. Ends: Closed and Ground

4. Total Coils: 10.000

5. Sugg. Max. Deflection: 0.330 (in) 6. Sugg. Max. Load: 2.300 (lbs)

7. All Drawing Dimensions are in Inches [mm]