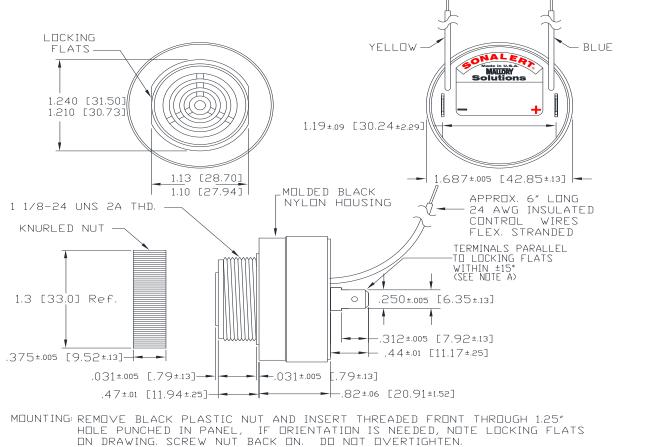

## **Specifications:**

| Sound Level Category: | Extra Loud                                                                                 | Loud                 | Extra Loud           | Loud                |
|-----------------------|--------------------------------------------------------------------------------------------|----------------------|----------------------|---------------------|
| Mode of Operation:    | Continuous                                                                                 | Continuous           | Fast Pulse           | Fast Pulse          |
| Pulse Rate (PPS):     | N/A                                                                                        | N/A                  | 10                   | 10                  |
| Loudness @ 2 FT:      | 95 to 105 dB(A) Typ.                                                                       | 85 to 95 dB(A) Typ.  | 95 to 105 dB(A) Typ. | 85 to 95 dB(A) Typ. |
| Frequency:            | 2900 ± 500 Hz                                                                              | 2900 ± 500 Hz        | 2900 ± 500 Hz        | 2900 ± 500 Hz       |
| Connection:           | TERMINALS ONLY                                                                             | TERMINALS; BLUE WIRE | TERMINALS; YELLOW    | TERMINALS; BOTH     |
|                       |                                                                                            | TO (-)               | WIRE TO (-)          | WIRES TO (-)        |
| Voltage Rating:       | 16 to 28 VDC                                                                               |                      |                      |                     |
| Current Draw:         | 40mA MAX                                                                                   |                      |                      |                     |
| Housing Material:     | 6/6 Nylon, Color: Black                                                                    |                      |                      |                     |
| Storage Temperature:  | -40° to +85° C                                                                             |                      |                      |                     |
| Operating Temperature | -40° to +85° C                                                                             |                      |                      |                     |
| Panel Mounting:       | Recommended hole size is 1.25"(31.75mm). Thread front will fit standard 30mm(1.181") hole. |                      |                      |                     |
| Knurled Nut:          | Used to attach part to panel. The max recommended torque is 10 in-lbs.                     |                      |                      |                     |
| Weight (Typical):     | 1.6 oz (45g)                                                                               |                      |                      |                     |
| NEMA 3R,4X, & 12:     | Approved with use of ACC03.                                                                |                      |                      |                     |
| cUL Recognition:      | cUL Recognized                                                                             |                      |                      |                     |
| Options:              | Please contact factory.                                                                    |                      |                      |                     |

**Dimensions:** Inches (mm)