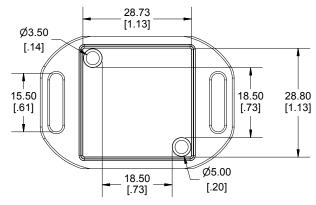

## **TOP VIEW**

## **INSIDE LID**

MAXIMUM P.C. BOARD SIZE **Dimensions:** 

mm

[inches]

Enclosures can be Factory Modified (Milling, Drilling, Printing etc.)
Contact Factory mjm@hammondmfg.com for quotes
Solid models of this enclosure available in STEP or IGES.
(Part number and text placement/orientation on our products are subject to change,
we do not recommend using them as a locating reference for modification purposes)