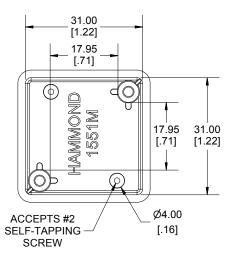

## **INSIDE LID**

MAXIMUM P.C. BOARD SIZE **Dimensions:** 

mm

[inches]

Enclosures can be Factory Modified (Milling, Drilling, Printing etc.)
Contact Factory mjm@hammondmfg.com for quotes
Solid models of this enclosure available in STEP or IGES.
(Part number and text placement/orientation on our products are subject to change,
we do not recommend using them as a locating reference for modification purposes)