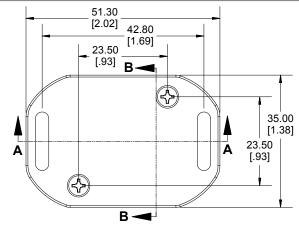

## **TOP VIEW**



## SIDE VIEW SECTION A-A



**INSIDE BOX** 



END VIEW SECTION B-B



## **INSIDE LID**



MAXIMUM P.C. BOARD SIZE **Dimensions:** 

mm

[inches]



Enclosures can be Factory Modified (Milling, Drilling, Printing etc.)
Contact Factory mjm@hammondmfg.com for quotes
Solid models of this enclosure available in STEP or IGES.
(Part number and text placement/orientation on our products are subject to change,
we do not recommend using them as a locating reference for modification purposes)

## NOTE

Purchased assembly includes box, lid, 2 cover screws. Enclosure molded from general purpose ABS Plastic. Other materials / colours available consult factory.

Recommended Torque: (35-43) Ozf.in / (25-30) cN.m

| PART NUMBERS                                                 |