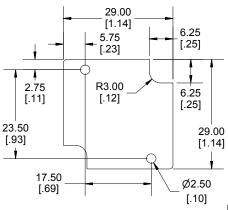

## **TOP VIEW**



## SIDE VIEW SECTION A-A



**INSIDE BOX** 



END VIEW SECTION B-B



## **INSIDE LID**



MAXIMUM P.C. BOARD SIZE **Dimensions:** 

mm

[inches]



Enclosures can be Factory Modified (Milling, Drilling, Printing etc.)
Contact Factory mjm@hammondmfg.com for quotes
Solid models of this enclosure available in STEP or IGES.
(Part number and text placement/orientation on our products are subject to change,
we do not recommend using them as a locating reference for modification purposes)

## NOTE

Purchased assembly includes box, lid, 2 cover screws. Enclosure molded from general purpose ABS Plastic. Other materials / colours available consult factory.

Recommended Torque: (35-43) Ozf.in / (25-30) cN.m

| PART NUMBERS                                                 |                                           |
|--------------------------------------------------------------|--------