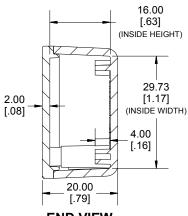

## **TOP VIEW**



## SIDE VIEW SECTION A-A



**INSIDE BOX** 



END VIEW SECTION B-B



## **INSIDE LID**



MAXIMUM P.C. BOARD SIZE **Dimensions:** 

mm

[inches]



Enclosures can be Factory Modified (Milling, Drilling, Printing etc.)
Contact Factory mjm@hammondmfg.com for quotes
Solid models of this enclosure available in STEP or IGES.
(Part number and text placement/orientation on our products are subject to change,
we do not recommend using them as a locating reference for modification purposes)

## NOTE

Purchased assembly includes box, lid, 2 cover screws. Enclosure molded from general purpose ABS Plastic. Other materials / colours available consult factory.

Recommended Torque: (35-43) Ozf.in / (25-30) cN.m

| PART NUMBERS                                                 |                                           |
|--------------------------