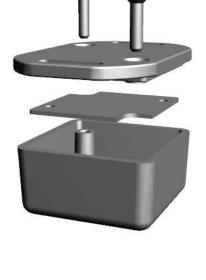

## NOTE

Purchased assembly includes box, lid, 2 cover screws. Enclosure molded from general purpose ABS Plastic. Other materials / colours available consult factory.

Recommended Torque: (35-43) Ozf.in / (25-30) cN.m