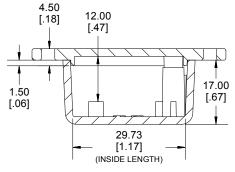

## SIDE VIEW SECTION A-A

**INSIDE BOX** 

END VIEW SECTION B-B

## **INSIDE LID**

MAXIMUM P.C. BOARD SIZE **Dimensions:** 

mm

[inches]

Enclosures can be Factory Modified (Milling, Drilling, Printing etc.)
Contact Factory mjm@hammondmfg.com for quotes
Solid models of this enclosure available in STEP or IGES.
(Part number and text placement/orientation on our products are subject to change,
we do not recommend using them as a locating reference for modification purposes)