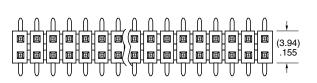

# LOW-PROFILE SMT HEADER

(2.00 mm) .0787" PITCH • TMM SERIES

TMM

NO. PINS PER ROW

02 thru 40