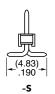

### **PLATING** STYLE **OPTION**

Specify LEAD = Gold flash STYLE on post, Matte Tin on tail from chart

> = 10 μ" (0.25 μm) Gold on post, Matte Tin on tail

**-S** = 30 μ" (0.76 μm) Gold on post, Matte Tin on tail

### ROW **OPTION**

SM

-S Single Row

-D = Double Row

-A Alignment Pin (Metal or plastic at Samtec's discretion) (5 positions minimum) (-D only)

**OPTION** 