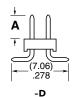

### ROW **OPTION**

SM

-S Single Row

-D = Double Row

-A Alignment Pin (Metal or plastic at Samtec's discretion) (5 positions minimum) (-D only)

**OPTION** 

### -TR

= Tape & Reel (3 thru 36 positions only)

**-FR** = Full Reel Tape & Reel (must order max. quantity per reel; contact Samtec for quantity breaks) (3 thru 36 positions only)

| LEAD<br>STYLE | A           | MATES<br>WITH                          |
|---------------|-------------|----------------------------------------|
| -01           | (3.20) .126 | SQT, SQW, ESQT,<br>TLE, SMM, MMS, TCSD |
| -04           | (1.91) .075 | CLT                                    |
| -05           | (1.65) .065 |                                        |
| -06           | (4.27) .168 | CLT-BE                                 |