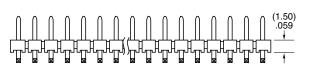

# **PROCESSING**

Lead-Free Solderable:

SMT Lead Coplanarity:

(0.15 mm) .006" max\* \*(.004" stencil solution may be available; contact IPG@samtec.com)