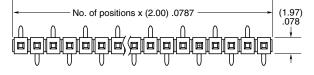

# LOW-PROFILE SMT HEADER

(2.00 mm) .0787" PITCH • TMM SERIES

TMM

NO. PINS PER ROW

02 thru 40