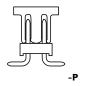

tion may be available; contact IPG@samtec.com)

### **ALSO AVAILABLE**

Other plating (MOQ Required)





### **PLATING** STYLE **OPTION**

Specify LEAD = Gold flash STYLE on post, Matte Tin on tail from chart

> = 10 μ" (0.25 μm) Gold on post, Matte Tin on tail

**-S** = 30 μ" (0.76 μm) Gold on post, Matte Tin on tail

> -T = Matte Tin

### ROW **OPTION**

SM

-S Single Row

-D = Double Row

-A Alignment Pin (Metal or plastic at Samtec's discretion) (5 positions minimum) (-D only)

**OPTION** 

# -"XXX"

= Polarized Position (Specify position of omitted pin)

# -P

= Pick & Place Pad (3 positions minimum)

### -TR

= Tape & Reel (3 thru 36 positions only)

**-FR** = Full Reel Tape & Reel (must order max. quantity per reel; contact Samtec for quantity breaks) (3 thru 36 positions only)







| LEAD<br>STYLE | A           | MATES<br>WITH                          |
|---------------|-------------|----------------------------------------|
| -01           | (3.20) .126 | SQT, SQW, ESQT,<br>TLE, SMM, MMS, TCSD |
| -04           | (1.91) .075 | CLT                                    |
| -05           | (1.65) .065 |                                        |
| -06           | (4.27) .168 | CLT-BE                                 |







### Note:

Some lengths, styles and options are non-standard, non-returnable.