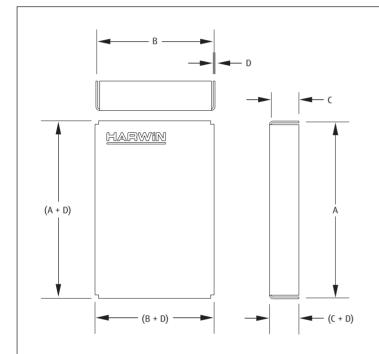

- Dimensions A and B are measured from the CENTER of the material thickness.
- ▶ Dimension C is measured from the bottom edge to the INSIDE of the top face.

All dimensions in mm.

## **EMI/RFI Shielding**

- ➤ Provides excellent RFI and EMI protection to sensitive circuitry at the PCB level.
- **▶** Standard can sizes available from stock.

| ORDER CODE      | DIM A | DIM B | DIM C | DIM D  |
|-----------------|-------|-------|-------|--------|
| S01-30200500    | 30mm  | 20mm  | 5mm   | 0.3mm  |
| 501-30300500    | 30mm  | 30mm  | 5mm   | 0.3mm  |
| S01-50250500    | 50mm  | 25mm  | 5mm   | 0.3mm  |
| S02-20150300(R) | 20mm  | 15mm  | 3mm   | 0.2mm  |
| S02-25200300(R) | 25mm  | 20mm  | 3mm   | 0.2mm  |
| 502-30200250    | 30mm  | 20mm  | 2.5mm | 0.2mm  |
| S03-10100300R   | 10mm  | 10mm  | 3mm   | 0.15mm |
| S03-15100300R   | 15mm  | 10mm  | 3mm   | 0.15mm |
| S03-30100300R   | 30mm  | 10mm  | 3mm   | 0.15mm |