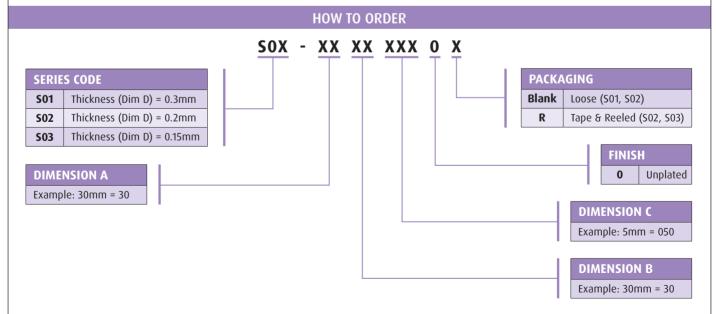

## **EMI/RFI Shielding**

- ➤ Provides excellent RFI and EMI protection to sensitive circuitry at the PCB level.
- **▶** Standard can sizes available from stock.

| ORDER CODE      | DIM A | DIM B | DIM C | DIM D  |
|-----------------|-------|-------|-------|--------|
| S01-30200500    | 30mm  | 20mm  | 5mm   | 0.3mm  |
| 501-30300500    | 30mm  | 30mm  | 5mm   | 0.3mm  |
| S01-50250500    | 50mm  | 25mm  | 5mm   | 0.3mm  |
| S02-20150300(R) | 20mm  | 15mm  | 3mm   | 0.2mm  |
| S02-25200300(R) | 25mm  | 20mm  | 3mm   | 0.2mm  |
| 502-30200250    | 30mm  | 20mm  | 2.5mm | 0.2mm  |
| S03-10100300R   | 10mm  | 10mm  | 3mm   | 0.15mm |
| S03-15100300R   | 15mm  | 10mm  | 3mm   | 0.15mm |
| S03-30100300R   | 30mm  | 10mm  | 3mm   | 0.15mm |