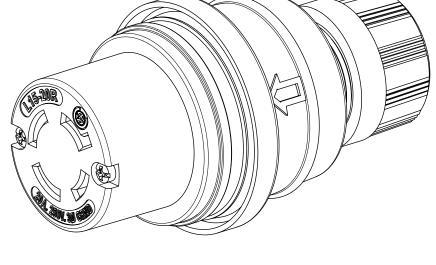

| 12                                                                      | 11                                        | 10 9                                                | 8                   | 7     | 6                          | 5                                                                                                                                                                                                                                                                                                                                                                                                                                                                                                                                                                                                                                                                                                                                                                                                                                                                                                                                                                                                                                                                                                                                                                                                                                                                                                                                                                                                                                                                                                                                                                                                                                                                                                                                                                                                                                                                                                                                                                                                                                                                                                             | 4                            | DRDER NO.    | 3                        | 2<br>WOODHEAD   | NO.            | 1<br>COLOR               |
|-------------------------------------------------------------------------|-------------------------------------------|-----------------------------------------------------|---------------------|-------|----------------------------|---------------------------------------------------------------------------------------------------------------------------------------------------------------------------------------------------------------------------------------------------------------------------------------------------------------------------------------------------------------------------------------------------------------------------------------------------------------------------------------------------------------------------------------------------------------------------------------------------------------------------------------------------------------------------------------------------------------------------------------------------------------------------------------------------------------------------------------------------------------------------------------------------------------------------------------------------------------------------------------------------------------------------------------------------------------------------------------------------------------------------------------------------------------------------------------------------------------------------------------------------------------------------------------------------------------------------------------------------------------------------------------------------------------------------------------------------------------------------------------------------------------------------------------------------------------------------------------------------------------------------------------------------------------------------------------------------------------------------------------------------------------------------------------------------------------------------------------------------------------------------------------------------------------------------------------------------------------------------------------------------------------------------------------------------------------------------------------------------------------|------------------------------|--------------|--------------------------|-----------------|----------------|--------------------------|
|                                                                         |                                           |                                                     |                     |       |                            |                                                                                                                                                                                                                                                                                                                                                                                                                                                                                                                                                                                                                                                                                                                                                                                                                                                                                                                                                                                                                                                                                                                                                                                                                                                                                                                                                                                                                                                                                                                                                                                                                                                                                                                                                                                                                                                                                                                                                                                                                                                                                                               |                              | 30147-0261   |                          | 27W75MB-        |                | YELLOW                   |
| н                                                                       |                                           |                                                     |                     |       |                            |                                                                                                                                                                                                                                                                                                                                                                                                                                                                                                                                                                                                                                                                                                                                                                                                                                                                                                                                                                                                                                                                                                                                                                                                                                                                                                                                                                                                                                                                                                                                                                                                                                                                                                                                                                                                                                                                                                                                                                                                                                                                                                               |                              |              |                          |                 |                |                          |
| F                                                                       |                                           |                                                     | 5                   |       |                            |                                                                                                                                                                                                                                                                                                                                                                                                                                                                                                                                                                                                                                                                                                                                                                                                                                                                                                                                                                                                                                                                                                                                                                                                                                                                                                                                                                                                                                                                                                                                                                                                                                                                                                                                                                                                                                                                                                                                                                                                                                                                                                               | 9                            |              |                          |                 |                |                          |
| E                                                                       |                                           |                                                     | Ø (2.50)<br>[(63.50 | [4, ] | (3.09)<br>(78.44)<br>(112. |                                                                                                                                                                                                                                                                                                                                                                                                                                                                                                                                                                                                                                                                                                                                                                                                                                                                                                                                                                                                                                                                                                                                                                                                                                                                                                                                                                                                                                                                                                                                                                                                                                                                                                                                                                                                                                                                                                                                                                                                                                                                                                               |                              |              |                          |                 |                |                          |
| 1                                                                       | DESCRIPTIONS<br>BLADE<br>RETAINING SCREWS | MATERIAL<br>BRASS, NICKEL PLATED<br>STAINLESS STEEL | QTY.<br>4<br>2      |       |                            |                                                                                                                                                                                                                                                                                                                                                                                                                                                                                                                                                                                                                                                                                                                                                                                                                                                                                                                                                                                                                                                                                                                                                                                                                                                                                                                                                                                                                                                                                                                                                                                                                                                                                                                                                                                                                                                                                                                                                                                                                                                                                                               |                              |              |                          |                 |                | -                        |
| 3                                                                       | CLAMP AND TERMINAL S                      | SCREW ASSY BRASS, ZINC PLATED                       | 4                   |       | Γ                          | SYMBOLS THIS DRAWING CONTAINS INFORM                                                                                                                                                                                                                                                                                                                                                                                                                                                                                                                                                                                                                                                                                                                                                                                                                                                                                                                                                                                                                                                                                                                                                                                                                                                                                                                                                                                                                                                                                                                                                                                                                                                                                                                                                                                                                                                                                                                                                                                                                                                                          |                              |              |                          |                 |                |                          |
| 4                                                                       | INSERT                                    | NYLON                                               | 1                   |       | L                          | INCH[MM] NTS                                                                                                                                                                                                                                                                                                                                                                                                                                                                                                                                                                                                                                                                                                                                                                                                                                                                                                                                                                                                                                                                                                                                                                                                                                                                                                                                                                                                                                                                                                                                                                                                                                                                                                                                                                                                                                                                                                                                                                                                                                                                                                  | CURRENT REV DE               | SC: RELEASED |                          | n               | nole           | K L                      |
| 5                                                                       | TERMINAL COVER                            | POLYCARBONATE                                       | 1                   |       |                            | E=0GENERAL TOLERANCES<br>(UNLESS SPECIFIED)E=0MM                                                                                                                                                                                                                                                                                                                                                                                                                                                                                                                                                                                                                                                                                                                                                                                                                                                                                                                                                                                                                                                                                                                                                                                                                                                                                                                                                                                                                                                                                                                                                                                                                                                                                                                                                                                                                                                                                                                                                                                                                                                              |                              |              |                          |                 |                |                          |
| 6                                                                       | HOUSING                                   | SILICON WITH NYLON THREAD                           | 1                   |       | -                          | $\sqrt{2}$ = 0 4 PLACES $t$ $t$                                                                                                                                                                                                                                                                                                                                                                                                                                                                                                                                                                                                                                                                                                                                                                                                                                                                                                                                                                                                                                                                                                                                                                                                                                                                                                                                                                                                                                                                                                                                                                                                                                                                                                                                                                                                                                                                                                                                                                                                                                                                               | EC NO: 614209<br>DRWN: DSOPP | PIN          | 2018/12/18               |                 | OTOR BASE CONN | I 3P4W L15-20R           |
| 7                                                                       | GROMMET                                   | RUBBER                                              | 1                   |       |                            | $\mathbf{W} = 0  \frac{3 \text{ PLACES } \pm 1}{2 \text{ PLACES } \pm 1}  \pm 1$                                                                                                                                                                                                                                                                                                                                                                                                                                                                                                                                                                                                                                                                                                                                                                                                                                                                                                                                                                                                                                                                                                                                                                                                                                                                                                                                                                                                                                                                                                                                                                                                                                                                                                                                                                                                                                                                                                                                                                                                                              | CHK'D: DNGUY<br>APPR: HKNEE  |              | 2019/03/29<br>2019/03/30 |                 | CT CUSTOMER D  | RAWING                   |
| A 8                                                                     | FRICTION RING                             | NYLON                                               | 1                   |       | H                          | $\nabla = 0  1 \text{ PLACE}  \pm  \pm  \pm  \pm  \pm  \pm  \pm  \pm  \pm  $                                                                                                                                                                                                                                                                                                                                                                                                                                                                                                                                                                                                                                                                                                                                                                                                                                                                                                                                                                                                                                                                                                                                                                                                                                                                                                                                                                                                                                                                                                                                                                                                                                                                                                                                                                                                                                                                                                                                                                                                                                  | INITIAL REVISION DRWN: DSOPP | ON:          |                          | DOCUMENT NUMBER | DC             | C TYPE DOC PART REVISION |
| 9                                                                       | COMPRESSION NUT                           | NYLON                                               | 1                   |       |                            | $ = 0 \qquad \begin{array}{c} 0 \text{ PLACES } \pm & \pm \\ \hline & \text{ANGULAR TOL} & \pm \\ \hline & \text{BRAFT WHERE APPLICABLE} \end{array} $                                                                                                                                                                                                                                                                                                                                                                                                                                                                                                                                                                                                                                                                                                                                                                                                                                                                                                                                                                                                                                                                                                                                                                                                                                                                                                                                                                                                                                                                                                                                                                                                                                                                                                                                                                                                                                                                                                                                                        | APPR: HKNEE                  | LAND         | 2019/03/30               | 130147          | CUSTOMER       | PSD 000 A                |
| FORMAT: Eng-lega-master-to-prod-C<br>REVISION D<br>ATE: 201601/18<br>12 | STATUS P1 RELEASE DA                      | ATE 2019/03/30 23:02:55<br>10 9                     | 8                   | 7     | 6                          | Image: Structure in the first sector in the first | 4                            | - i - i      | 130147<br>3              |                 | GENERAL MAR    |                          |