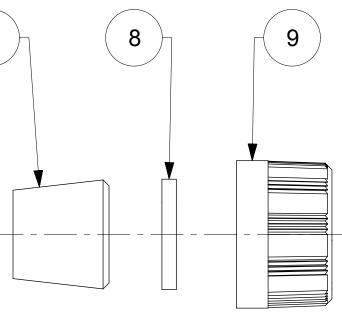

| 12                                                                      | 11                                        | 10 9                                                | 8                   | 7     | 6                          | 5                                                                                                                                                                                                                                                                                                                                                                                                                                                                                                                                                                                                                                                                                                                                                                                                                                                                                                                                                                                                                                                                                                                                                                                                                                                                                                                                                                                                                                                                                                                                                                                                                                                                                                                                                                                                                                                                                                                                                                                                                                                                                                             | 4                            | DRDER NO.    | 3                        | 2<br>WOODHEAD   | NO.            | 1<br>COLOR               |
|-------------------------------------------------------------------------|-------------------------------------------|-----------------------------------------------------|---------------------|-------|----------------------------|---------------------------------------------------------------------------------------------------------------------------------------------------------------------------------------------------------------------------------------------------------------------------------------------------------------------------------------------------------------------------------------------------------------------------------------------------------------------------------------------------------------------------------------------------------------------------------------------------------------------------------------------------------------------------------------------------------------------------------------------------------------------------------------------------------------------------------------------------------------------------------------------------------------------------------------------------------------------------------------------------------------------------------------------------------------------------------------------------------------------------------------------------------------------------------------------------------------------------------------------------------------------------------------------------------------------------------------------------------------------------------------------------------------------------------------------------------------------------------------------------------------------------------------------------------------------------------------------------------------------------------------------------------------------------------------------------------------------------------------------------------------------------------------------------------------------------------------------------------------------------------------------------------------------------------------------------------------------------------------------------------------------------------------------------------------------------------------------------------------|------------------------------|--------------|--------------------------|-----------------|----------------|--------------------------|
|                                                                         |                                           |                                                     |                     |       |                            |                                                                                                                                                                                                                                                                                                                                                                                                                                                                                                                                                                                                                                                                                                                                                                                                                                                                                                                                                                                                                                                                                                                                                                                                                                                                                                                                                                                                                                                                                                                                                                                                                                                                                                                                                                                                                                                                                                                                                                                                                                                                                                               |                              | 30147-0261   |                          | 27W75MB-        |                | YELLOW                   |
| н                                                                       |                                           |                                                     |                     |       |                            |                                                                                                                                                                                                                                                                                                                                                                                                                                                                                                                                                                                                                                                                                                                                                                                                                                                                                                                                                                                                                                                                                                                                                                                                                                                                                                                                                                                                                                                                                                                                                                                                                                                                                                                                                                                                                                                                                                                                                                                                                                                                                                               |                              |              |                          |                 |                |                          |
| F                                                                       |                                           |                                                     | 5                   |       |                            |                                                                                                                                                                                                                                                                                                                                                                                                                                                                                                                                                                                                                                                                                                                                                                                                                                                                                                                                                                                                                                                                                                                                                                                                                                                                                                                                                                                                                                                                                                                                                                                                                                                                                                                                                                                                                                                                                                                                                                                                                                                                                                               | 9                            |              |                          |                 |                |                          |
| E                                                                       |                                           |                                                     | Ø (2.50)<br>[(63.50 | [4, ] | (3.09)<br>(78.44)<br>(112. |                                                                                                                                                                                                                                                                                                                                                                                                                                                                                                                                                                                                                                                                                                                                                                                                                                                                                                                                                                                                                                                                                                                                                                                                                                                                                                                                                                                                                                                                                                                                                                                                                                                                                                                                                                                                                                                                                                                                                                                                                                                                                                               |                              |              |                          |                 |                |                          |
| 1                                                                       | DESCRIPTIONS<br>BLADE<br>RETAINING SCREWS | MATERIAL<br>BRASS, NICKEL PLATED<br>STAINLESS STEEL | QTY.<br>4<br>2      |       |                            |                                                                                                                                                                                                                                                                                                                                                                                                                                                                                                                                                                                                                                                                                                                                                                                                                                                                                                                                                                                                                                                                                                                                                                                                                                                                                                                                                                                                                                                                                                                                                                                                                                                                                                                                                                                                                                                                                                                                                                                                                                                                                                               |                              |              |                          |                 |                | -                        |
| 3                                                                       | CLAMP AND TERMINAL S                      | SCREW ASSY BRASS, ZINC PLATED                       | 4                   |       | Γ                          | SYMBOLS THIS DRAWING CONTAINS INFORM                                                                                                                                                                                                                                                                                                                                                                                                                                                                                                                                                                                                                                                                                                                                                                                                                                                                                                                                                                                                                                                                                                                                                                                                                                                                                                                                                                                                                                                                                                                                                                                                                                                                                                                                                                                                                                                                                                                                                                                                                                                                          |                              |              |                          |                 |                |                          |
| 4                                                                       | INSERT                                    | NYLON                                               | 1                   |       | L                          | INCH[MM] NTS                                                                                                                                                                                                                                                                                                                                                                                                                                                                                                                                                                                                                                                                                                                                                                                                                                                                                                                                                                                                                                                                                                                                                                                                                                                                                                                                                                                                                                                                                                                                                                                                                                                                                                                                                                                                                                                                                                                                                                                                                                                                                                  | CURRENT REV DE               | SC: RELEASED |                          | n               | nole           | K L                      |
| 5                                                                       | TERMINAL COVER                            | POLYCARBONATE                                       | 1                   |       |                            | E=0GENERAL TOLERANCES<br>(UNLESS SPECIFIED)E=0MM                                                                                                                                                                                                                                                                                                                                                                                                                                                                                                                                                                                                                                                                                                                                                                                                                                                                                                                                                                                                                                                                                                                                                                                                                                                                                                                                                                                                                                                                                                                                                                                                                                                                                                                                                                                                                                                                                                                                                                                                                                                              |                              |              |                          |                 |                |                          |
| 6                                                                       | HOUSING                                   | SILICON WITH NYLON THREAD                           | 1                   |       | -                          | $\sqrt{2}$ = 0 4 PLACES $t$ $t$                                                                                                                                                                                                                                                                                                                                                                                                                                                                                                                                                                                                                                                                                                                                                                                                                                                                                                                                                                                                                                                                                                                                                                                                                                                                                                                                                                                                                                                                                                                                                                                                                                                                                                                                                                                                                                                                                                                                                                                                                                                                               | EC NO: 614209<br>DRWN: DSOPP | PIN          | 2018/12/18               |                 | OTOR BASE CONN | I 3P4W L15-20R           |
| 7                                                                       | GROMMET                                   | RUBBER                                              | 1                   |       |                            | $\mathbf{W} = 0  \frac{3 \text{ PLACES } \pm 1}{2 \text{ PLACES } \pm 1}  \pm 1$                                                                                                                                                                                                                                                                                                                                                                                                                                                                                                                                                                                                                                                                                                                                                                                                                                                                                                                                                                                                                                                                                                                                                                                                                                                                                                                                                                                                                                                                                                                                                                                                                                                                                                                                                                                                                                                                                                                                                                                                                              | CHK'D: DNGUY<br>APPR: HKNEE  |              | 2019/03/29<br>2019/03/30 |                 | CT CUSTOMER D  | RAWING                   |
| A 8                                                                     | FRICTION RING                             | NYLON                                               | 1                   |       | H                          | $\nabla = 0  1 \text{ PLACE}  \pm  \pm  \pm  \pm  \pm  \pm  \pm  \pm  \pm  $                                                                                                                                                                                                                                                                                                                                                                                                                                                                                                                                                                                                                                                                                                                                                                                                                                                                                                                                                                                                                                                                                                                                                                                                                                                                                                                                                                                                                                                                                                                                                                                                                                                                                                                                                                                                                                                                                                                                                                                                                                  | INITIAL REVISION DRWN: DSOPP | ON:          |                          | DOCUMENT NUMBER | DC             | C TYPE DOC PART REVISION |
| 9                                                                       | COMPRESSION NUT                           | NYLON                                               | 1                   |       |                            | $ = 0 \qquad \begin{array}{c} 0 \text{ PLACES } \pm & \pm \\ \hline & \text{ANGULAR TOL} & \pm \\ \hline & \text{BRAFT WHERE APPLICABLE} \end{array} $                                                                                                                                                                                                                                                                                                                                                                                                                                                                                                                                                                                                                                                                                                                                                                                                                                                                                                                                                                                                                                                                                                                                                                                                                                                                                                                                                                                                                                                                                                                                                                                                                                                                                                                                                                                                                                                                                                                                                        | APPR: HKNEE                  | LAND         | 2019/03/30               | 130147          | CUSTOMER       | PSD 000 A                |
| FORMAT: Eng-lega-master-to-prod-C<br>REVISION D<br>ATE: 201601/18<br>12 | STATUS P1 RELEASE DA                      | ATE 2019/03/30 23:02:55<br>10 9                     | 8                   | 7     | 6                          | Image: Structure in the first sector in the first | 4                            | - i - i      | 130147<br>3              |                 | GENERAL MAR    |                          |