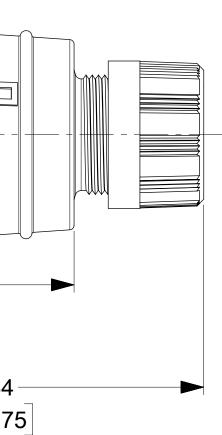

| 12                                                                      | 11                                        | 10 9                                                | 8                   | 7     | 6                          | 5                                                                                                                                                                                                                                                                                                                                                                                                                                                                                                                                                                                                                                                                                                                                                                                                                                                                                                                                                                                                                                                                                                                                                                                                                                                                                                                                                                                                                                                                                                                                                                                                                                                                                                                                                                                                                                                                                                                                                                                                                                                                                                             | 4                            | DRDER NO.    | 3                        | 2<br>WOODHEAD   | NO.            | 1<br>COLOR               |
|-------------------------------------------------------------------------|-------------------------------------------|-----------------------------------------------------|---------------------|-------|----------------------------|---------------------------------------------------------------------------------------------------------------------------------------------------------------------------------------------------------------------------------------------------------------------------------------------------------------------------------------------------------------------------------------------------------------------------------------------------------------------------------------------------------------------------------------------------------------------------------------------------------------------------------------------------------------------------------------------------------------------------------------------------------------------------------------------------------------------------------------------------------------------------------------------------------------------------------------------------------------------------------------------------------------------------------------------------------------------------------------------------------------------------------------------------------------------------------------------------------------------------------------------------------------------------------------------------------------------------------------------------------------------------------------------------------------------------------------------------------------------------------------------------------------------------------------------------------------------------------------------------------------------------------------------------------------------------------------------------------------------------------------------------------------------------------------------------------------------------------------------------------------------------------------------------------------------------------------------------------------------------------------------------------------------------------------------------------------------------------------------------------------|------------------------------|--------------|--------------------------|-----------------|----------------|--------------------------|
|                                                                         |                                           |                                                     |                     |       |                            |                                                                                                                                                                                                                                                                                                                                                                                                                                                                                                                                                                                                                                                                                                                                                                                                                                                                                                                                                                                                                                                                                                                                                                                                                                                                                                                                                                                                                                                                                                                                                                                                                                                                                                                                                                                                                                                                                                                                                                                                                                                                                                               |                              | 30147-0261   |                          | 27W75MB-        |                | YELLOW                   |
| н                                                                       |                                           |                                                     |                     |       |                            |                                                                                                                                                                                                                                                                                                                                                                                                                                                                                                                                                                                                                                                                                                                                                                                                                                                                                                                                                                                                                                                                                                                                                                                                                                                                                                                                                                                                                                                                                                                                                                                                                                                                                                                                                                                                                                                                                                                                                                                                                                                                                                               |                              |              |                          |                 |                |                          |
| F                                                                       |                                           |                                                     | 5                   |       |                            |                                                                                                                                                                                                                                                                                                                                                                                                                                                                                                                                                                                                                                                                                                                                                                                                                                                                                                                                                                                                                                                                                                                                                                                                                                                                                                                                                                                                                                                                                                                                                                                                                                                                                                                                                                                                                                                                                                                                                                                                                                                                                                               | 9                            |              |                          |                 |                |                          |
| E                                                                       |                                           |                                                     | Ø (2.50)<br>[(63.50 | [4, ] | (3.09)<br>(78.44)<br>(112. |                                                                                                                                                                                                                                                                                                                                                                                                                                                                                                                                                                                                                                                                                                                                                                                                                                                                                                                                                                                                                                                                                                                                                                                                                                                                                                                                                                                                                                                                                                                                                                                                                                                                                                                                                                                                                                                                                                                                                                                                                                                                                                               |                              |              |                          |                 |                |                          |
| 1                                                                       | DESCRIPTIONS<br>BLADE<br>RETAINING SCREWS | MATERIAL<br>BRASS, NICKEL PLATED<br>STAINLESS STEEL | QTY.<br>4<br>2      |       |                            |                                                                                                                                                                                                                                                                                                                                                                                                                                                                                                                                                                                                                                                                                                                                                                                                                                                                                                                                                                                                                                                                                                                                                                                                                                                                                                                                                                                                                                                                                                                                                                                                                                                                                                                                                                                                                                                                                                                                                                                                                                                                                                               |                              |              |                          |                 |                | -                        |
| 3                                                                       | CLAMP AND TERMINAL S                      | SCREW ASSY BRASS, ZINC PLATED                       | 4                   |       | Γ                          | SYMBOLS THIS DRAWING CONTAINS INFORM                                                                                                                                                                                                                                                                                                                                                                                                                                                                                                                                                                                                                                                                                                                                                                                                                                                                                                                                                                                                                                                                                                                                                                                                                                                                                                                                                                                                                                                                                                                                                                                                                                                                                                                                                                                                                                                                                                                                                                                                                                                                          |                              |              |                          |                 |                |                          |
| 4                                                                       | INSERT                                    | NYLON                                               | 1                   |       | L                          | INCH[MM] NTS                                                                                                                                                                                                                                                                                                                                                                                                                                                                                                                                                                                                                                                                                                                                                                                                                                                                                                                                                                                                                                                                                                                                                                                                                                                                                                                                                                                                                                                                                                                                                                                                                                                                                                                                                                                                                                                                                                                                                                                                                                                                                                  | CURRENT REV DE               | SC: RELEASED |                          | n               | nole           | K L                      |
| 5                                                                       | TERMINAL COVER                            | POLYCARBONATE                                       | 1                   |       |                            | E=0GENERAL TOLERANCES<br>(UNLESS SPECIFIED)E=0MM                                                                                                                                                                                                                                                                                                                                                                                                                                                                                                                                                                                                                                                                                                                                                                                                                                                                                                                                                                                                                                                                                                                                                                                                                                                                                                                                                                                                                                                                                                                                                                                                                                                                                                                                                                                                                                                                                                                                                                                                                                                              |                              |              |                          |                 |                |                          |
| 6                                                                       | HOUSING                                   | SILICON WITH NYLON THREAD                           | 1                   |       | -                          | $\sqrt{2}$ = 0 4 PLACES $t$ $t$                                                                                                                                                                                                                                                                                                                                                                                                                                                                                                                                                                                                                                                                                                                                                                                                                                                                                                                                                                                                                                                                                                                                                                                                                                                                                                                                                                                                                                                                                                                                                                                                                                                                                                                                                                                                                                                                                                                                                                                                                                                                               | EC NO: 614209<br>DRWN: DSOPP | PIN          | 2018/12/18               |                 | OTOR BASE CONN | I 3P4W L15-20R           |
| 7                                                                       | GROMMET                                   | RUBBER                                              | 1                   |       |                            | $\mathbf{W} = 0  \frac{3 \text{ PLACES } \pm 1}{2 \text{ PLACES } \pm 1}  \pm 1$                                                                                                                                                                                                                                                                                                                                                                                                                                                                                                                                                                                                                                                                                                                                                                                                                                                                                                                                                                                                                                                                                                                                                                                                                                                                                                                                                                                                                                                                                                                                                                                                                                                                                                                                                                                                                                                                                                                                                                                                                              | CHK'D: DNGUY<br>APPR: HKNEE  |              | 2019/03/29<br>2019/03/30 |                 | CT CUSTOMER D  | RAWING                   |
| A 8                                                                     | FRICTION RING                             | NYLON                                               | 1                   |       | H                          | $\nabla = 0  1 \text{ PLACE}  \pm  \pm  \pm  \pm  \pm  \pm  \pm  \pm  \pm  $                                                                                                                                                                                                                                                                                                                                                                                                                                                                                                                                                                                                                                                                                                                                                                                                                                                                                                                                                                                                                                                                                                                                                                                                                                                                                                                                                                                                                                                                                                                                                                                                                                                                                                                                                                                                                                                                                                                                                                                                                                  | INITIAL REVISION DRWN: DSOPP | ON:          |                          | DOCUMENT NUMBER | DC             | C TYPE DOC PART REVISION |
| 9                                                                       | COMPRESSION NUT                           | NYLON                                               | 1                   |       |                            | $ = 0 \qquad \begin{array}{c} 0 \text{ PLACES } \pm & \pm \\ \hline & \text{ANGULAR TOL} & \pm \\ \hline & \text{BRAFT WHERE APPLICABLE} \end{array} $                                                                                                                                                                                                                                                                                                                                                                                                                                                                                                                                                                                                                                                                                                                                                                                                                                                                                                                                                                                                                                                                                                                                                                                                                                                                                                                                                                                                                                                                                                                                                                                                                                                                                                                                                                                                                                                                                                                                                        | APPR: HKNEE                  | LAND         | 2019/03/30               | 130147          | CUSTOMER       | PSD 000 A                |
| FORMAT: Eng-lega-master-to-prod-C<br>REVISION D<br>ATE: 201601/18<br>12 | STATUS P1 RELEASE DA                      | ATE 2019/03/30 23:02:55<br>10 9                     | 8                   | 7     | 6                          | Image: Structure in the first sector in the first | 4                            | - i - i      | 130147<br>3              |                 | GENERAL MAR    |                          |