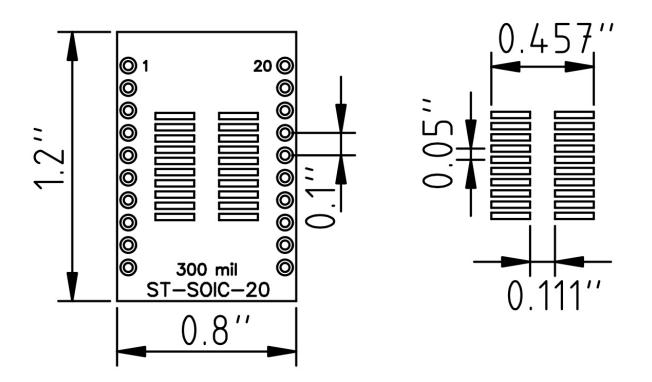

## ST-SOIC-20

SOIC-20 / SOP-20 SMD to DIP Adapter

**Mechanical Drawings** 

## **Electrical Connections**

Each pin of the SOIC-20 / SOP-20 SMD part is electrically connected to one of the through hole connections on the SMD to DIP adapter board.