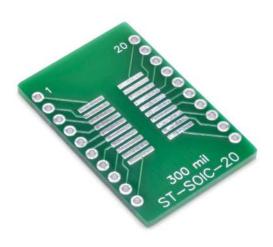

# ST-SOIC-20

SOIC-20 / SOP-20 SMD to DIP Adapter

- Converts a SOIC-20 / SOP-20 SMD part to a DIP form factor
- High quality PCB can withstand re-work
- Enables SMD parts to be used with a breadboard or perfboard
- 0.1" pitch holes for standard headers

This SMD to DIP breakout board enables the easy conversion of a surface mount package to a DIP form factor. This adapter makes prototyping with surface mount parts fast and easy. Holes with a standard 0.1" pitch allow the board to work with common headers and enable SMD parts to be used in bread-boards and perfboards. This board has an LF HASL surface finish and is made of high quality FR4 which can withstand high temperature soldering and re-work.