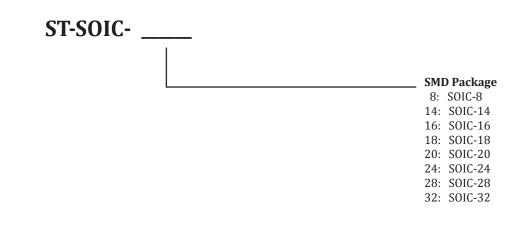

|
| Temperature Rating | -30°C to +100°C |

This SMD to DIP breakout board enables the easy conversion of a surface mount package to a DIP form factor. This adapter makes prototyping with surface mount parts fast and easy. Holes with a standard 0.1" pitch allow the board to work with common headers and enable SMD parts to be used in bread-boards and perfboards. This board has an LF HASL surface finish and is made of high quality FR4 which can withstand high temperature soldering and re-work.



## ST-SOIC-20

SOIC-20 / SOP-20 SMD to DIP Adapter

**Mechanical Drawings** 



## **Electrical Connections**

Each pin of the SOIC-20 / SOP-20 SMD part is electrically connected to one of the through hole connections on the SMD to DIP adapter board.



# **ST-SOIC - Ordering Information**



### Ordering

To order please visit www.schmalztech.com or one of our distributors to quickly place an online order.

Orders may also be placed by email or phone: Email: sales@schmalztech.com Phone: +1 (844) 399-9213

### **Expedited Shipping**

If overnight shipping is required please contact us directly so that we can expedite your order. Overnight shipping is provided through UPS and will incur an additional charge

#### **Custom Designs**

Can't find what you need? We can design and produce a custom board to fit your exact needs. Please reach out to us for additional information and pricing.