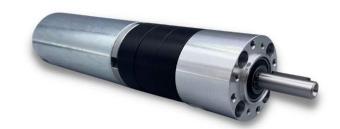

## ø 42mm Planetary Gear Motor Carbon - Brushed

MOT-42PGM-58-24V

Online ID#:

PGM-R42-24-58-80-C

Our Planetary Gear Motors are an inline solution providing excellent torque output at various speeds. They are equiped to handle varying loads and are best for intermittent duty operation. With endless performance combinations, we have a fully tailored gear motor solution for you.