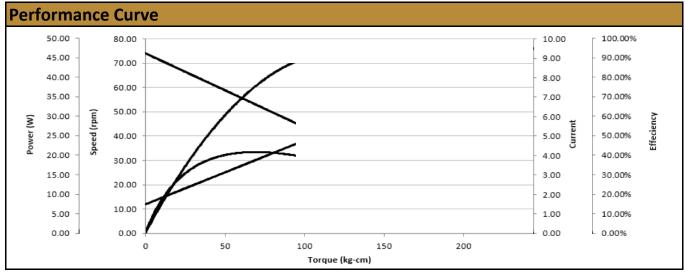

| No-Load Speed:            | 80 rpm (+/- 10%) |
|---------------------------|------------------|
| No-Load Current:          | < 1A             |
| Stall Current:            | 9.5 A            |
| Stall Torque (Projected): | 204 kg.cm        |
| Max. Power:               | 38 W             |
| Reduction Ratio:          | 58:1             |

<sup>\*</sup> Gearbox limitations are set at 90 kg.cm, operating past this torque limit may create premature failure.