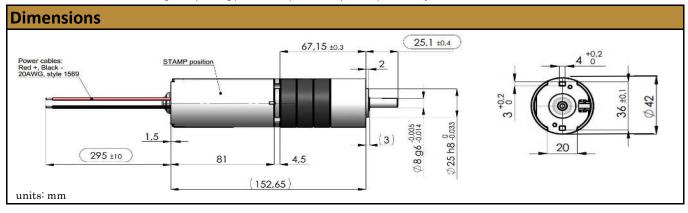

## Contact Us for alternative solutions!

| Specifications     |                    |
|--------------------|--------------------|
| Gearhead Type:     | Planetary          |
| Motor Type:        | Carbon - Brushed   |
| Rated Voltage:     | 24V DC             |
| Rated Speed:       | 60 rpm             |
| Rated Torque:      | 37 kg.cm           |
| Termination Style: | Lead Wires (20AWG) |

| No-Load Speed:            | 80 rpm (+/- 10%) |
|---------------------------|------------------|
| No-Load Current:          | < 1A             |
| Stall Current:            | 9.5 A            |
| Stall Torque (Projected): | 204 kg.cm        |
| Max. Power:               | 38 W             |
| Reduction Ratio:          | 58:1             |