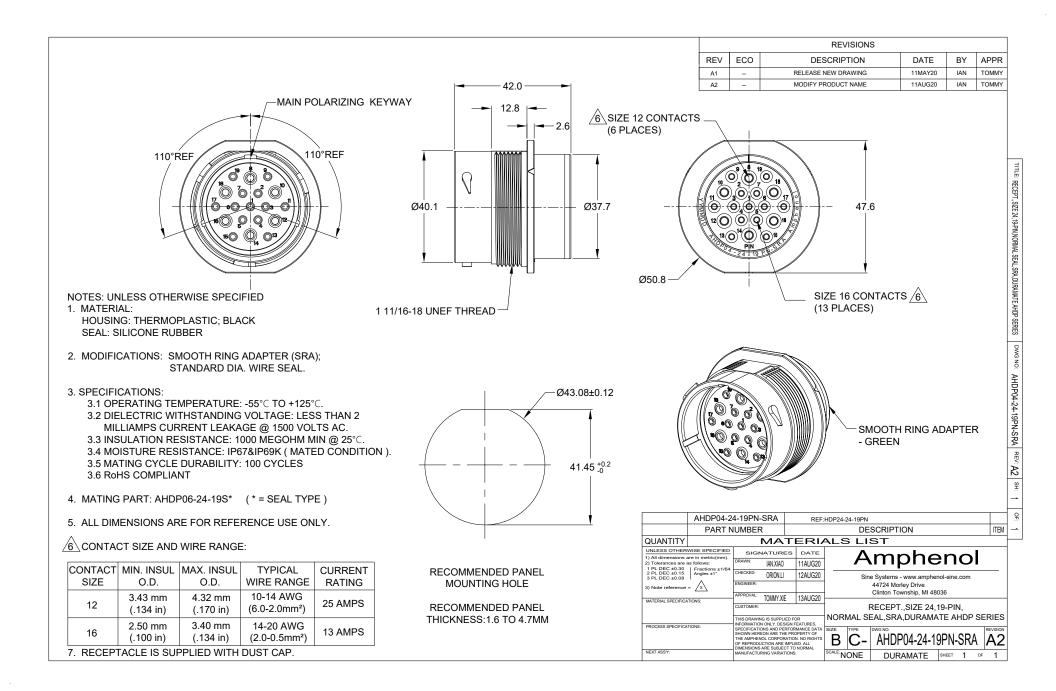

## AT Series<sup>™</sup> - Contact Size 16 Options

| Machined Contacts, Sockets & Pins |                                            |      |       |          |  |
|-----------------------------------|--------------------------------------------|------|-------|----------|--|
| Part Number                       | Description                                | Size | AWG   | Туре     |  |
| AT60-215-1631                     | Male Contact - Pin, Gold-plated            | 16   | 14    | Machined |  |
| AT62-209-1631                     | Female Contact - Socket, Gold-plated       | 16   | 14    | Machined |  |
| AT60-215-16141                    | Male Contact - Pin, Nickel-plated          | 16   | 14    | Machined |  |
| AT62-209-16141                    | Female Contact - Socket, Nickel-plat