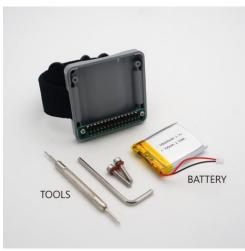

## **Package Includes**

- 1x strap base
- 1x 700mAh battery
- 2x telescopic card pin
- 2x M3x15 screws
- 1x hex wrench
- 1x disassemble screwdriver