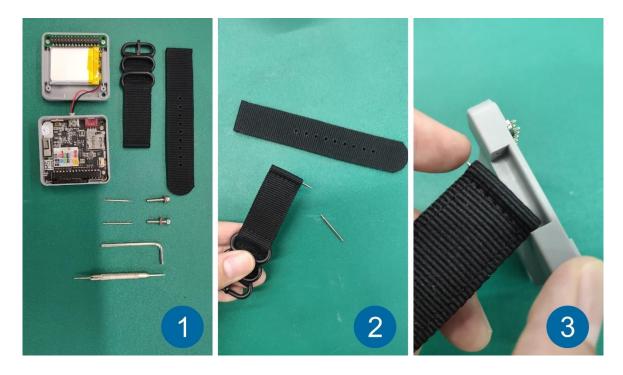

#### Assembly step

Assembling the strap: Insert the matching telescopic card into the strap fixing hole, and have two small holes on both sides of the base of the watch. Place one side of the telescopic card pin into the hole and the other side with the finger. Press and place it. Complete the installation of another strap in the same way.