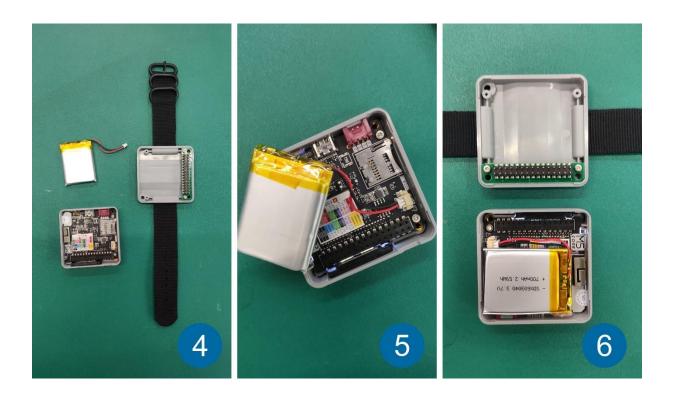

Install the battery: Plug the lead wire from the battery to the corresponding interface on the host circuit board. After the plug-in is completed, adjust the position of the battery to facilitate the installation of the watch base.

Installation base: According to the position of the BUS bus on the main unit, the watch base is vertically inserted into the main unit and locked with the matching screws to complete the assembly.

https://docs.m5stack.com/#/en/accessory/watch/4-3-20