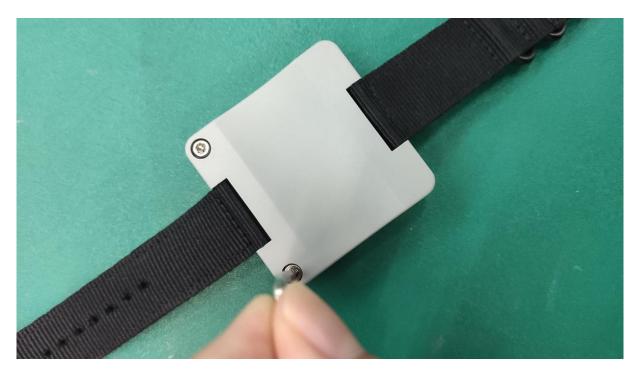

Installation base: According to the position of the BUS bus on the main unit, the watch base is vertically inserted into the main unit and locked with the matching screws to complete the assembly.

https://docs.m5stack.com/#/en/accessory/watch/4-3-20