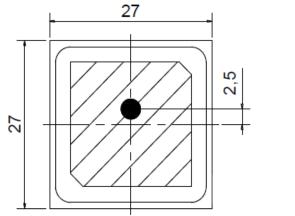

|  |  |
| Axial Ratio         | ≤ 5.0            |  |  |
| Dimensions (mm):    |                  |  |  |
| Length              | 25 ± 0.30        |  |  |
| Width               | 25 ± 0.30        |  |  |
| Height              | 4 ± 0.30         |  |  |
| Ground Plane        | 27 x 27 mm       |  |  |







Tolerance Unless Otherwise Specified:±0.30 Unit: mm





RoHS Compliant includes all homogeneous materials (see part numbering system for details)

| Environmental                        |             |  |  |  |
|--------------------------------------|-------------|--|--|--|
| Operating Temperature                | -40°C~+85°C |  |  |  |
| Frequency Temperature<br>Coefficient | ±20 ppm/°C  |  |  |  |
| RoHS Compliant                       | Yes         |  |  |  |

# TEST FIXTURE





## ANTENNA PATTERN



## **Revision History and Status**

| Revision | Date Issued                | Details         | Status    |
|----------|----------------------------|-----------------|-----------|
| Α        | Dec 4 <sup>th</sup> , 2020 | Initial Release | Supported |
|          |                            |                 |           |
|          |                            |                 |           |
|          |                            |                 |           |
|          |                            |                 |           |

NIC Technical Support: <a href="mailto:tpmg@niccomp.com">tpmg@niccomp.com</a> Compliance Support: <a href="mailto:rohs@niccomp.com">rohs@niccomp.com</a> •

•