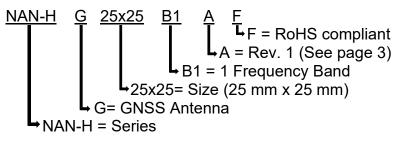

ain, Compact
- Pin Type
- RoHs Compliant

## APPLICATION

- Tracking
- Fleet Management

### **SPECIFICATIONS**

| Electrical          |                  |  |  |
|---------------------|------------------|--|--|
| Center Frequency    | 1596 ± 3 MHz     |  |  |
| Bandwidth @ 10db RL | ≥ 12 dB          |  |  |
| Polarization        | RHCP             |  |  |
| Gain                | 2.0 dBi (Zenith) |  |  |
| Return Loss         | ≥ 15 dB          |  |  |
| Impedance           | 50Ω              |  |  |
| Axial Ratio         | ≤ 5.0            |  |  |
| Dimensions (mm):    |                  |  |  |
| Length              | 25 ± 0.30        |  |  |
| Width               | 25 ± 0.30        |  |  |
| Height              | 4 ± 0.30         |  |  |
| Ground Plane        | 27 x 27 mm       |  |  |







Tolerance Unless Otherwise Specified:±0.30 Unit: mm





RoHS Compliant includes all homogeneous materials (see part numbering system for details)

| Environmental                        |             |  |  |  |
|--------------------------------------|-------------|--|--|--|
| Operating Temperature                | -40°C~+85°C |  |  |  |
| Frequency Temperature<br>Coefficient | ±20 ppm/°C  |  |  |  |
| RoHS Compliant                       | Yes         |  |  |  |

# TEST FIXTURE





## ANTENNA PATTERN



## **Revision History and Status**

| Revision | Date Issued                | Details         | Status    |
|----------|----------------------------|-----------------|-----------|
| Α        | Dec 4 <sup>th</sup> , 2020 | Initial Release | Supported |
|          |