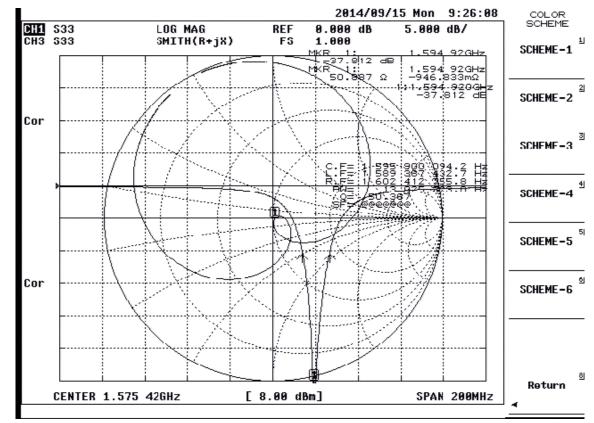

tio         | ≤ 5.0            |  |  |
| Dimensions (mm):    |                  |  |  |
| Length              | 25 ± 0.30        |  |  |
| Width               | 25 ± 0.30        |  |  |
| Height              | 4 ± 0.30         |  |  |
| Ground Plane        | 27 x 27 mm       |  |  |







Tolerance Unless Otherwise Specified:±0.30 Unit: mm





RoHS Compliant includes all homogeneous materials (see part numbering system for details)

| Environmental                        |             |  |  |  |
|--------------------------------------|-------------|--|--|--|
| Operating Temperature                | -40°C~+85°C |  |  |  |
| Frequency Temperature<br>Coefficient | ±20 ppm/°C  |  |  |  |
| RoHS Compliant                       | Yes         |  |  |  |

# TEST FIXTURE





## ANTENNA PATTERN



## **Revision History and Status**

| Revision | Date Issued                | Details         | Status    |
|----------|----------------------------|-----------------|-----------|
| Α        | Dec 4 <sup>th</sup> , 2020 | Initial Release | Supported |
|          |                            |                 |           |
|          |                            |                 |           |
|          |                            |                 |           |
|          |                            |                 |           |

NIC Technical Support: <a href="mailto:tpmg@niccomp.com">tpmg@niccomp.com</a> Compliance Support: <a href="mailto:rohs@niccomp.com">rohs@niccomp.com</a> •

•