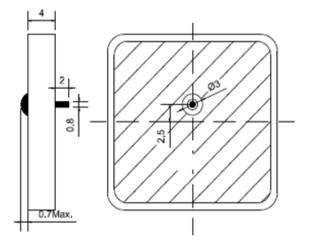

### **SPECIFICATIONS**

| Electrical          |                  |  |  |
|---------------------|------------------|--|--|
| Center Frequency    | 1596 ± 3 MHz     |  |  |
| Bandwidth @ 10db RL | ≥ 12 dB          |  |  |
| Polarization        | RHCP             |  |  |
| Gain                | 2.0 dBi (Zenith) |  |  |
| Return Loss         | ≥ 15 dB          |  |  |
| Impedance           | 50Ω              |  |  |
| Axial Ratio         | ≤ 5.0            |  |  |
| Dimensions (mm):    |                  |  |  |
| Length              | 25 ± 0.30        |  |  |
| Width               | 25 ± 0.30        |  |  |
| Height              | 4 ± 0.30         |  |  |
| Ground Plane        | 27 x 27 mm       |  |  |

Tolerance Unless Otherwise Specified:±0.30 Unit: mm

RoHS Compliant includes all homogeneous materials (see part numbering system for details)

| Environmental                        |             |  |  |  |
|--------------------------------------|-------------|--|--|--|
| Operating Temperature                | -40°C~+85°C |  |  |  |
| Frequency Temperature<br>Coefficient | ±20 ppm/°C  |  |  |  |
| RoHS Compliant                       | Yes         |  |  |  |