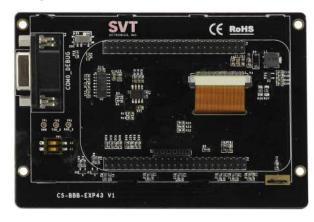

#### **BACK**

## **Advantages**

- **1.** RS232 level shifted COMO output from BeagleBone Black that can easily interface standard serial ports for debug purposes. Standard TTL-UARTO is also available.
- 2. User configurable Boot method switch to select various boot sequence
- 3. Sturdy metal frame around the LCD makes it very reliable for industrial usage.
- 4. Very Low cost compared to similar products in market