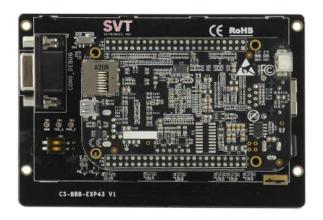

#### **BACK**

## **Advantages**

- **1.** RS232 level shifted COMO output from BeagleBone Black that can easily interface standard serial ports for debug purposes. Standard TTL-UARTO is also available.
- 2. User configurable Boot method switch to select various boot sequence
- 3. Sturdy metal frame around the LCD makes it very reliable for industrial usage.
- 4. Very Low cost compared to similar products in market