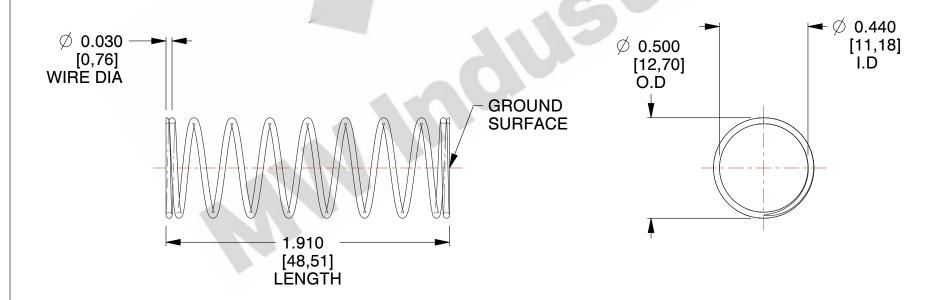

## **NOTES:**

Material : Spring Steel
 Finish : Glod Irridite

3. Ends: Closed and Ground

4. Total Coils: 10.000

Sugg. Max. Deflection: 0.800 (in)
 Sugg. Max. Load: 2.300 (lbs)

7. All Drawing Dimensions are in Inches [mm]

2.094

SCALE

11772

COMPONENT

COMPRESSION SPRINGS

UNIT
INCH [mm]
SHEET

1 of 1

**SPRINGS** 