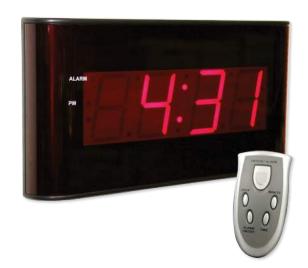

## Wall Clock - Large LED Display

The  $2\frac{1}{2}$ " ×  $1\frac{1}{4}$ " bright red LED digits are easily seen from across the room in darkness as well as in light. This wall clock has a selectable 12-hour or 24-hour display format and has PM and alarm indicators. Both the clock and alarm time can be set on the unit itself or by remote control. Works on standard AC120V wall power only, but comes with a battery backup compartment for use with 9V battery (not included). Comes with a 10' cord, a stand for bench top use, and a remote control with button cell battery.

dim:  $15\frac{3}{4}$ " ×  $6\frac{7}{8}$ " ×  $2\frac{1}{8}$ " (400 × 175 × 54 mm). Weight: 24 oz (680 g).