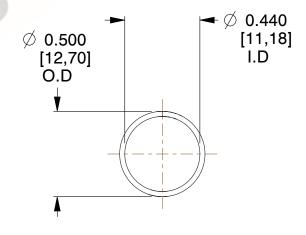

## **NOTES:**

1. Material: Spring Steel 2. Finish: Glod Irridite

3. Ends: Closed

4. Total Coils: 10.000

5. Sugg. Max. Deflection: 0.480 (in) 6. Sugg. Max. Load: 2.300 (lbs)

7. All Drawing Dimensions are in Inches [mm]