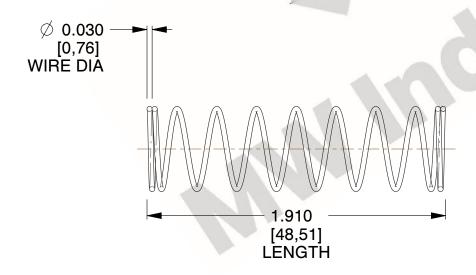

## **NOTES:**

1. Material: Spring Steel 2. Finish: Glod Irridite

3. Ends: Closed

4. Total Coils: 10.000

5. Sugg. Max. Deflection: 0.480 (in) 6. Sugg. Max. Load: 2.300 (lbs)

7. All Drawing Dimensions are in Inches [mm]