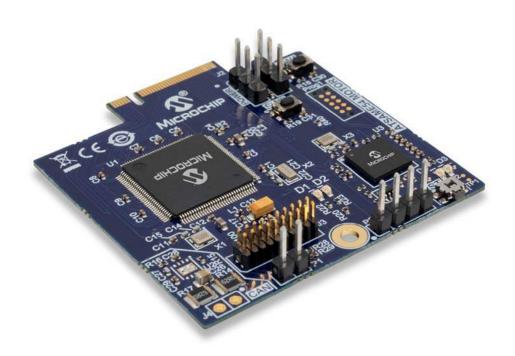

## **ATSAME54 Motor Control MCU Card**

Part Number: AC320208

The ATSAME54MOTOR is an MCU card for Motor control starter kit - ATSAMxxxBDLCxxx-STK. The hardware has the SMART ARM based MCU, ATSAME54, with integrated on-board debug support. The MCU card can be directly used with the currently available ATSAMD21BLDC24V-STK, a low voltage BLDC, PMSM motor control starter kit.

## **Package Contents**

ATSAME54 Motor Control MCU Card