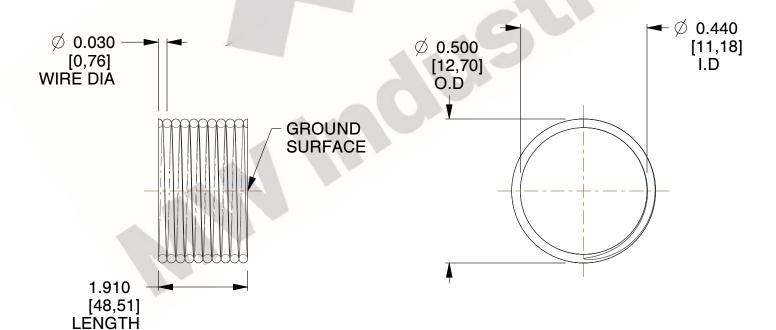

## **NOTES:**

1. Material : Music Wire 2. Finish : Glod Irridite

3. Ends: Closed and Ground

4. Total Coils: 10.000

5. Sugg. Max. Deflection: 0.140 (in) 6. Sugg. Max. Load: 2.300 (lbs)

7. All Drawing Dimensions are in Inches [mm]

3.000

SCALE

COMPRESSION SPRINGS

11772

COMPONENT

UNIT
INCH [mm]
SHEET
1 of 1

**SPRINGS**