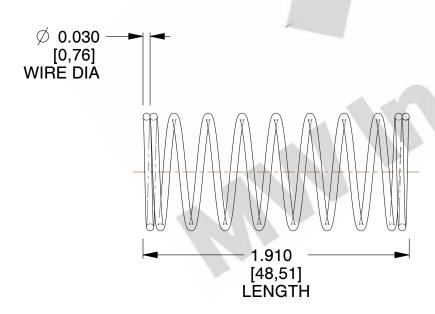

## **NOTES:**

1. Material: Stainless Steel

2. Finish: Glod Irridite

3. Ends: Closed

4. Total Coils: 10.000

5. Sugg. Max. Deflection: 0.500 (in) 6. Sugg. Max. Load : 2.300 (lbs)

7. All Drawing Dimensions are in Inches [mm]