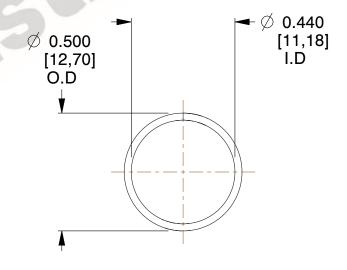

## **NOTES:**

1. Material: Stainless Steel

2. Finish: Glod Irridite

3. Ends: Closed

4. Total Coils: 10.000

5. Sugg. Max. Deflection: 0.500 (in) 6. Sugg. Max. Load : 2.300 (lbs)

7. All Drawing Dimensions are in Inches [mm]