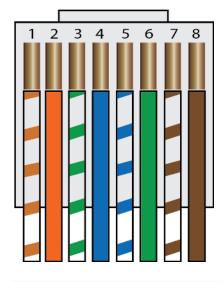

Cable** (E09-003BL)



## **CAT 6A 10G UTP PATCH CABLE BLUE COLOR**

- High performance Cat6a 24 AWG Ethernet patch cable is perfect for connecting computers with devices such as routers, switches, patch panels and more.
- Cat6a cable can support 10 Gigabit data transmission up to 100 meters.
- Provide tighter twists to improve alien cross-talk performance.
- RJ45 connectors with 50-micron gold-plated contacts ensure clear transmission by eliminating signal loss due to corrosion.
- Snagless molded boot is designed to protect the locking tab of the RJ45 connector when plugging and unplugging.
- Our Cat6a cables are certified to handle Gigabit Ethernet with a bandwidth of up to 600 MHz.
- 100% pure copper wires are compliant with EIA/TIA standard by UL and ETL.
- RoHS compliant.

## T-568B