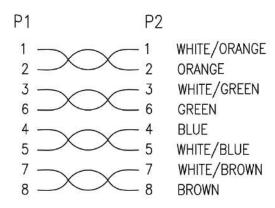

ble** (E09-003BL)



## **CAT 6A 10G UTP PATCH CABLE BLUE COLOR**

- High performance Cat6a 24 AWG Ethernet patch cable is perfect for connecting computers with devices such as routers, switches, patch panels and more.
- Cat6a cable can support 10 Gigabit data transmission up to 100 meters.
- Provide tighter twists to improve alien cross-talk performance.
- RJ45 connectors with 50-micron gold-plated contacts ensure clear transmission by eliminating signal loss due to corrosion.
- Snagless molded boot is designed to protect the locking tab of the RJ45 connector when plugging and unplugging.
- Our Cat6a cables are certified to handle Gigabit Ethernet with a bandwidth of up to 600 MHz.
- 100% pure copper wires are compliant with EIA/TIA standard by UL and ETL.
- RoHS compliant.

## T-568B