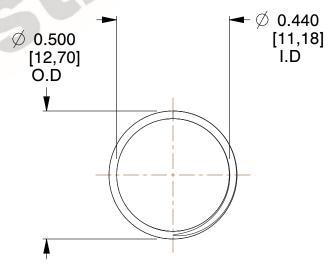

## **NOTES:**

1. Material : Spring Steel 2. Finish : Glod Irridite

3. Ends: Closed and Ground

4. Total Coils: 10.000

Sugg. Max. Deflection: 0.420 (in)
Sugg. Max. Load: 2.300 (lbs)

7. All Drawing Dimensions are in Inches [mm]