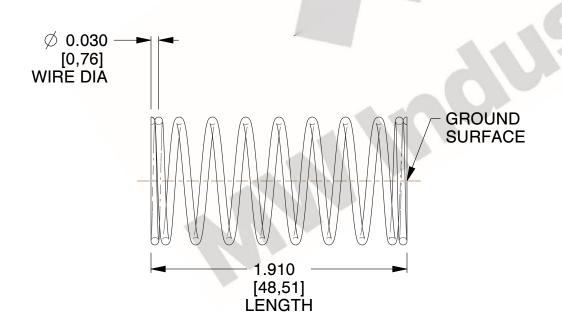

## **NOTES:**

1. Material : Spring Steel 2. Finish : Glod Irridite

3. Ends: Closed and Ground

4. Total Coils: 10.000

Sugg. Max. Deflection: 0.420 (in)
Sugg. Max. Load: 2.300 (lbs)

7. All Drawing Dimensions are in Inches [mm]